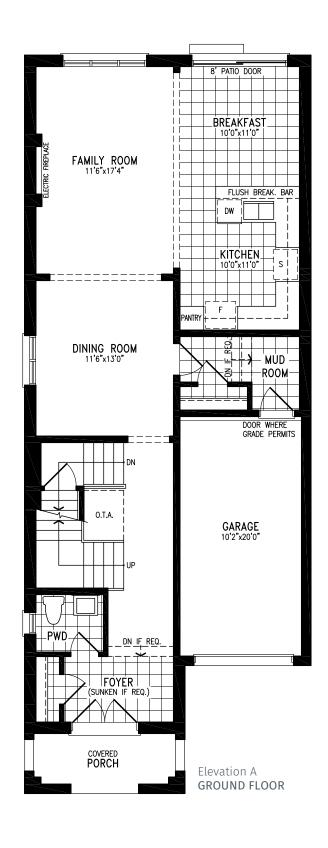

## **ALFRED**

Elevation A **LOFT** 

Elevation B **LOFT** 

Elevation C **LOFT** 

Elevation B GROUND FLOOR