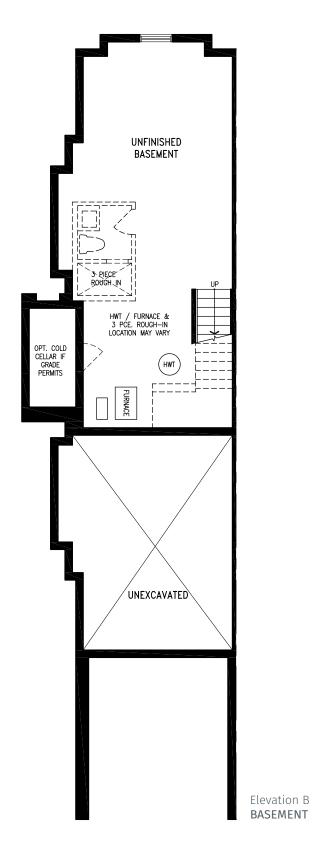

#### Elevation B | 20' Rear Lane Townhome

Elevation B **BASEMENT** 

Elevation A | 20' Rear Lane Townhome