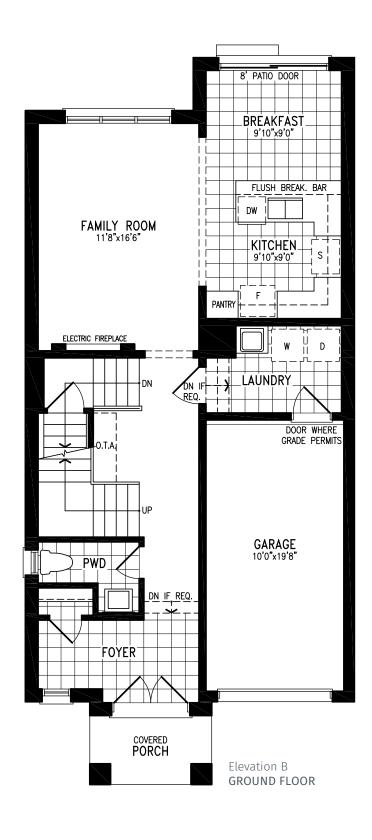

#### Elevation B | 15' Rear Lane Townhome

Elevation B MAIN FLOOR

### Elevation B | 15' Rear Lane Townhome

Elevation B MAIN FLOOR