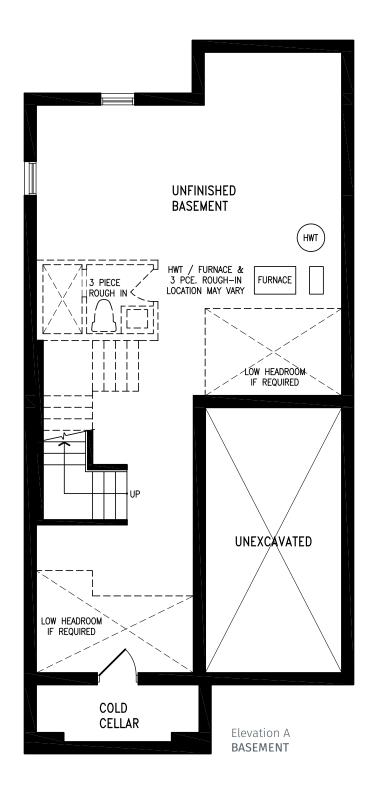

#### Elevation A | 20' Rear Lane Townhome

Elevation A **BASEMENT** 

Elevation B | 20' Rear Lane Townhome

#### Elevation A | 20' Rear Lane Townhome

Elevation A BASEMENT

Elevation B | 20' Rear Lane Townhome

### Elevation A | 20' Rear Lane Townhome

Elevation A BASEMENT