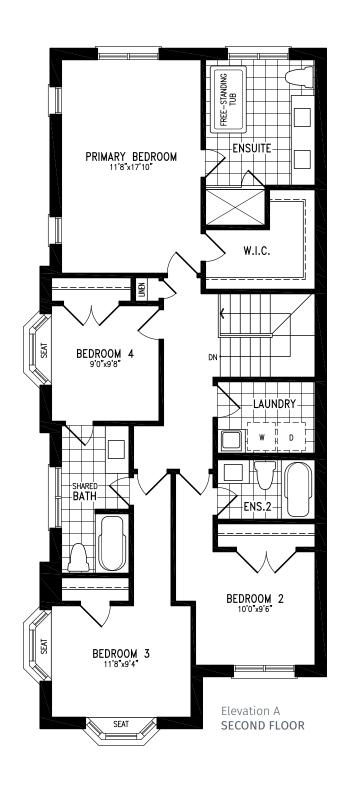

### Elevation A | 20' Rear Lane Townhome

Elevation A MAIN FLOOR

Elevation A
OPT. UPPER FLOOR WITH 4 BEDROOM

Elevation A BASEMENT

#### Elevation A | 20' Rear Lane Townhome

Elevation A
OPT. UPPER FLOOR WITH 4 BEDROOM

#### Elevation B | 20' Rear Lane Townhome

Elevation B OPT. UPPER FLOOR WITH 4 BEDROOM