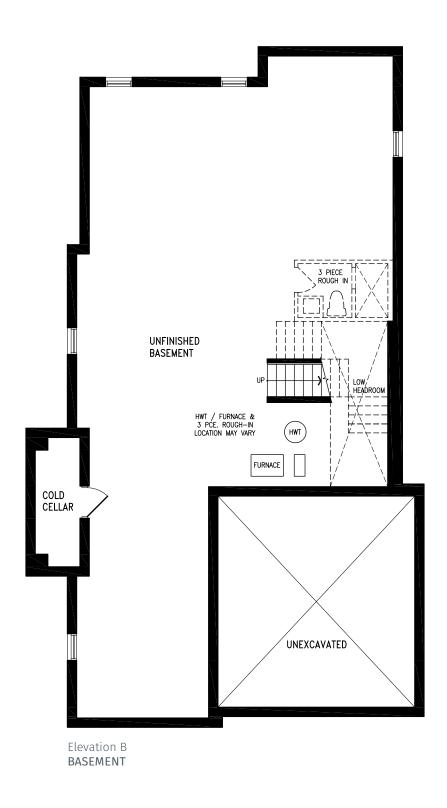

#### Elevation A | 20' Rear Lane Townhome

Elevation A **BASEMENT** 

Elevation B | 20' Rear Lane Townhome

#### Elevation B | 20' Rear Lane Townhome

Elevation B **BASEMENT** 

Elevation A | 20' Rear Lane Townhome

#### Elevation A | 20' Rear Lane Townhome

Elevation A BASEMENT

Elevation B | 20' Rear Lane Townhome