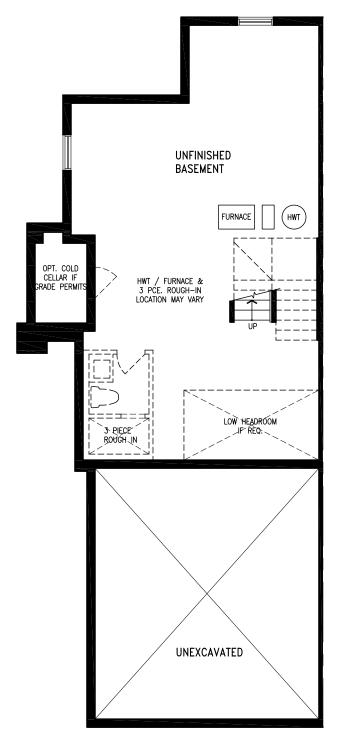

#### Elevation A | 20' Rear Lane Townhome

Elevation A **BASEMENT** 

Elevation B | 20' Rear Lane Townhome

#### Elevation B | 20' Rear Lane Townhome

Elevation B **BASEMENT** 

Elevation A | 20' Rear Lane Townhome

#### Elevation A | 20' Rear Lane Townhome

Elevation A BASEMENT

Elevation B | 20' Rear Lane Townhome

### Elevation A | 20' Rear Lane Townhome

Elevation A BASEMENT

### Elevation B | 20' Rear Lane Townhome

Elevation B BASEMENT