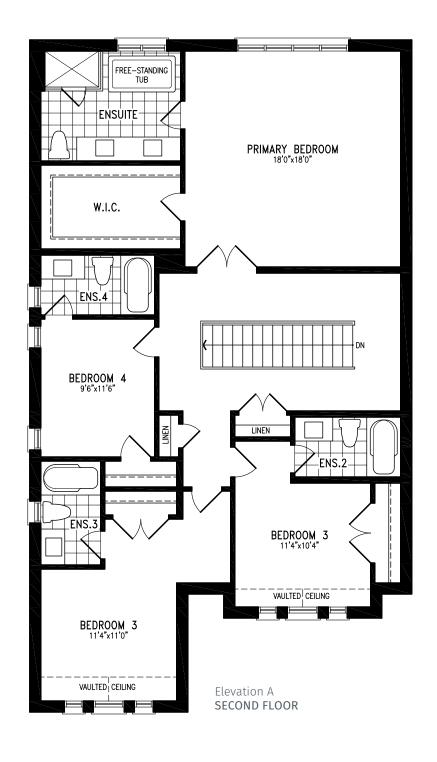

#### Elevation A | 15' Rear Lane Townhome

Elevation A **UPPER FLOOR** 

#### Elevation A | 15' Rear Lane Townhome

Elevation A MAIN FLOOR