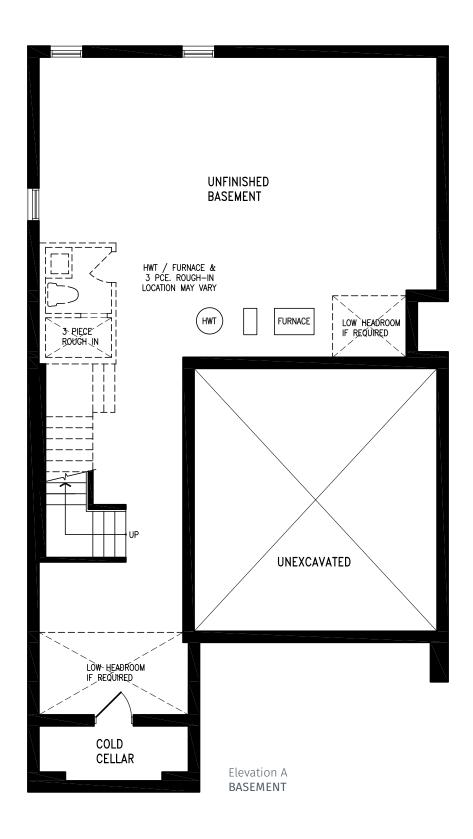

#### Elevation A | 20' Rear Lane Townhome

Elevation A **BASEMENT** 

Elevation B | 20' Rear Lane Townhome

#### Elevation A | 20' Rear Lane Townhome

Elevation A BASEMENT

Elevation B | 20' Rear Lane Townhome

### Elevation A | 20' Rear Lane Townhome

Elevation A MAIN FLOOR

Elevation A
OPT. UPPER FLOOR WITH 4 BEDROOM

Elevation A BASEMENT

### Elevation A | 20' Rear Lane Townhome

Elevation A BASEMENT