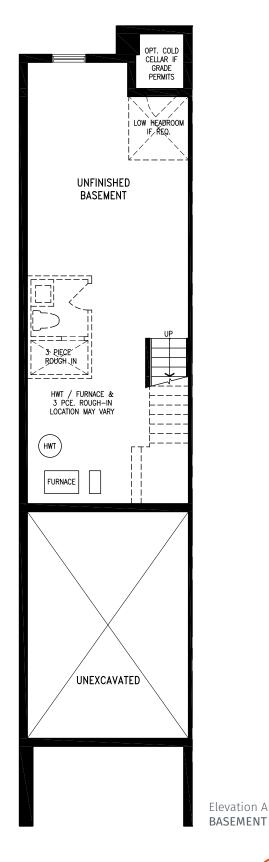

#### Elevation A | 20' Rear Lane Townhome

Elevation A **BASEMENT** 

Elevation B | 20' Rear Lane Townhome

#### Elevation A | 20' Rear Lane Townhome

Elevation A BASEMENT

Elevation B | 20' Rear Lane Townhome