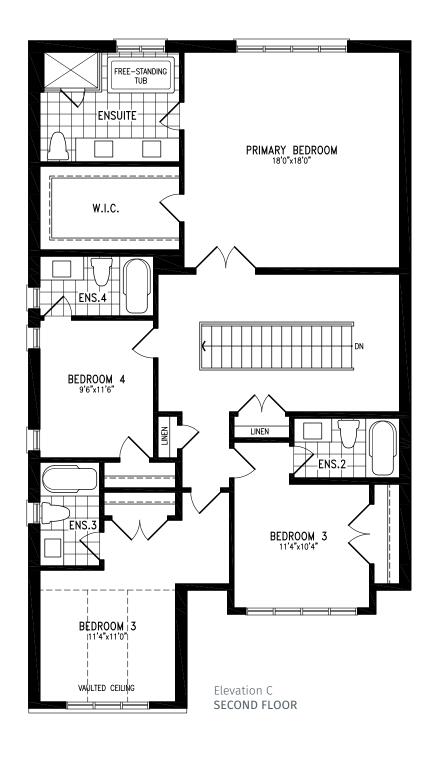

evation B | 20' Rear Lane Townhome



Elevation B UPPER FLOOR



### Elevation B | 20' Rear Lane Townhome



Elevation B BASEMENT









### **PHILIP**





























### **PHILIP**





### **PHILIP**























# **PHILIP**



























### **MARY**































### **MARY**





























### **MARY**





















































































































### **EDMUND CORNER**















































## LOUIS





























# LOUIS































## LOUIS





























## **ALFRED**

































## **ALFRED**































## **ALFRED**













































Elevation A **LOFT** 





























Elevation B **LOFT** 

































Elevation C **LOFT** 





























































































































































































Elevation B GROUND FLOOR