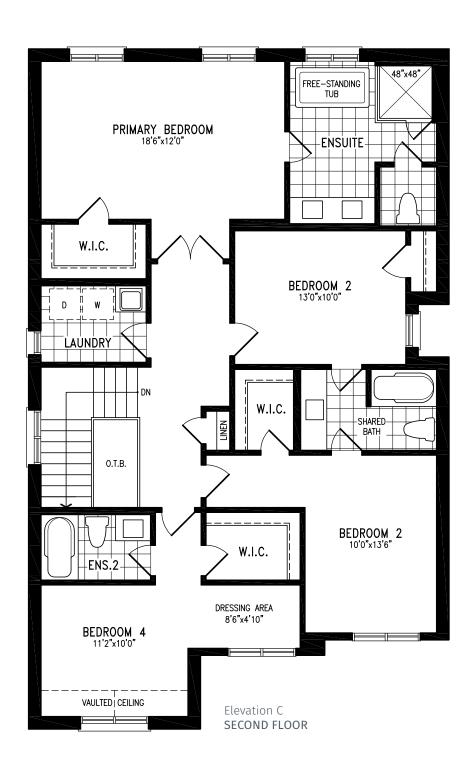

### Elevation A | 20' Rear Lane Townhome

Elevation A MAIN FLOOR

Elevation A
OPT. UPPER FLOOR WITH 4 BEDROOM

Elevation A BASEMENT

### Elevation A | 20' Rear Lane Townhome

Elevation A MAIN FLOOR

Elevation A UPPER FLOOR