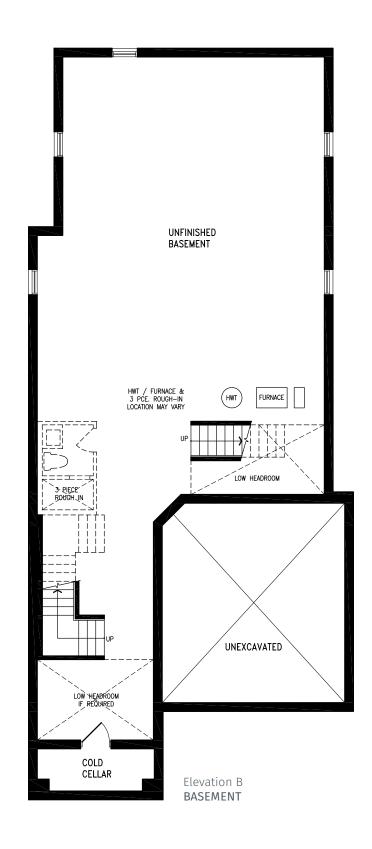

#### Elevation A | 20' Rear Lane Townhome

Elevation A **BASEMENT** 

Elevation B | 20' Rear Lane Townhome

#### Elevation B | 20' Rear Lane Townhome

Elevation B **BASEMENT** 

Elevation A | 20' Rear Lane Townhome

#### Elevation A | 20' Rear Lane Townhome

Elevation A BASEMENT

Elevation B | 20' Rear Lane Townhome