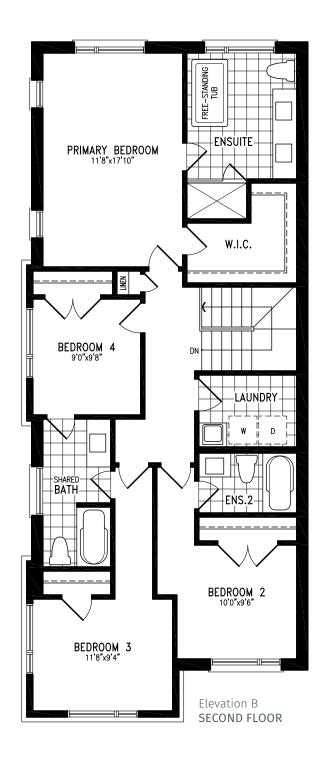

r Lane Townhome



Elevation A MAIN FLOOR







Elevation A UPPER FLOOR























### Elevation B | 20' Rear Lane Townhome



Elevation B GROUND FLOOR





### Elevation B | 20' Rear Lane Townhome



Elevation B MAIN FLOOR





### Elevation B | 20' Rear Lane Townhome



Elevation B UPPER FLOOR



### Elevation B | 20' Rear Lane Townhome



Elevation B BASEMENT









### **PHILIP**





























### **PHILIP**





### **PHILIP**























# **PHILIP**



























### **MARY**































### **MARY**





























### **MARY**





















































































































### **EDMUND CORNER**















































## LOUIS





























# LOUIS































## LOUIS





























## **ALFRED**

































## **ALFRED**































## **ALFRED**













































Elevation A **LOFT** 





























Elevation B **LOFT** 

































Elevation C **LOFT** 





























































































































































































Elevation B GROUND FLOOR