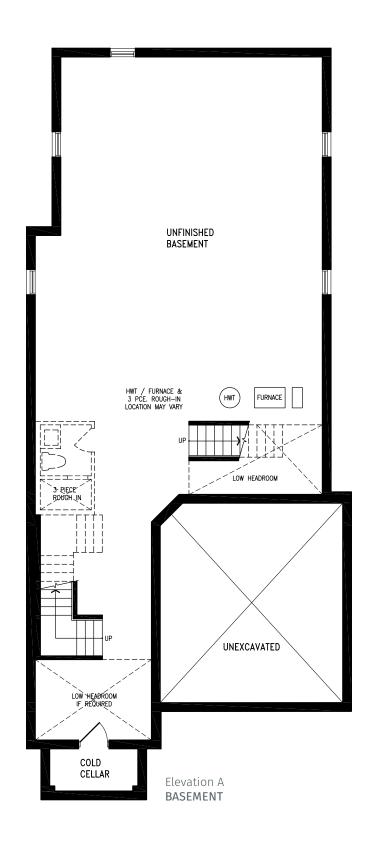

#### Elevation A | 20' Rear Lane Townhome

Elevation A **BASEMENT** 

Elevation B | 20' Rear Lane Townhome

#### Elevation B | 20' Rear Lane Townhome

Elevation B **BASEMENT** 

Elevation A | 20' Rear Lane Townhome

#### Elevation A | 20' Rear Lane Townhome

Elevation A BASEMENT

Elevation B | 20' Rear Lane Townhome