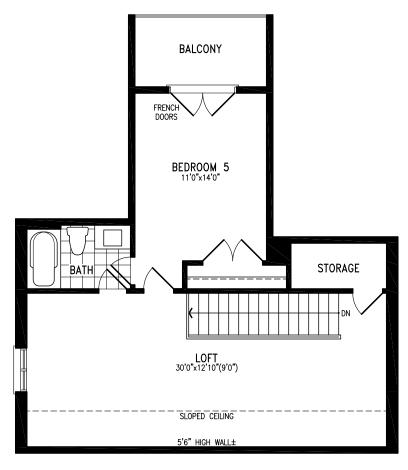

## **ALFRED**

Elevation A **LOFT** 

Elevation B **LOFT** 

Elevation C **LOFT** 

Elevation B GROUND FLOOR