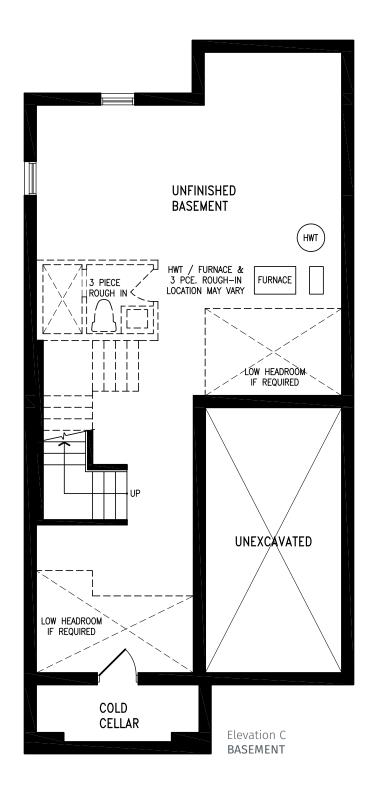

#### Elevation A | 20' Rear Lane Townhome

Elevation A **BASEMENT** 

Elevation B | 20' Rear Lane Townhome

#### Elevation A | 20' Rear Lane Townhome

Elevation A BASEMENT

Elevation B | 20' Rear Lane Townhome

### Elevation A | 20' Rear Lane Townhome

Elevation A BASEMENT