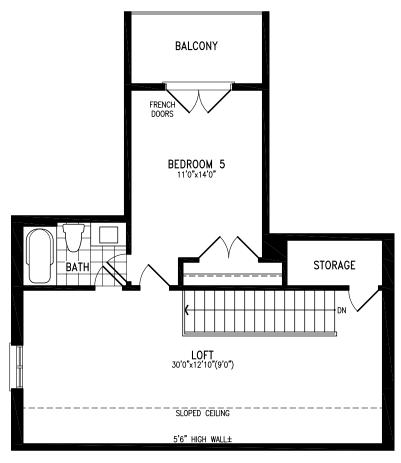

## **ALFRED**

Elevation A **LOFT** 

Elevation B **LOFT** 

Elevation C **LOFT** 

Elevation B GROUND FLOOR