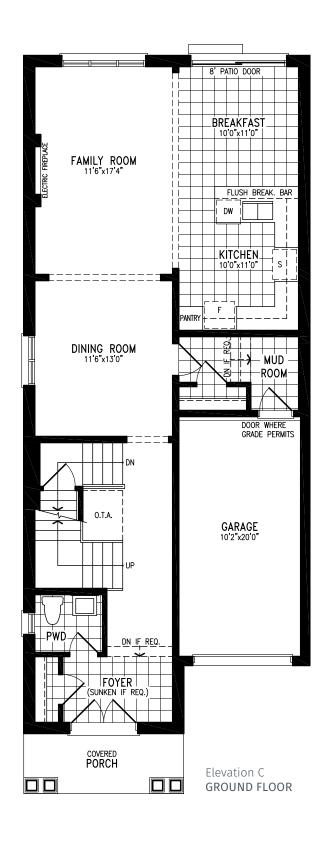

20' Rear Lane Townhome



Elevation A GROUND FLOOR





### Elevation A | 20' Rear Lane Townhome



Elevation A MAIN FLOOR







Elevation A UPPER FLOOR























### Elevation B | 20' Rear Lane Townhome



Elevation B GROUND FLOOR





### Elevation B | 20' Rear Lane Townhome



Elevation B MAIN FLOOR





### Elevation B | 20' Rear Lane Townhome



Elevation B UPPER FLOOR



### Elevation B | 20' Rear Lane Townhome



Elevation B BASEMENT









### **PHILIP**





























### **PHILIP**





### **PHILIP**























# **PHILIP**



























### **MARY**































### **MARY**





























### **MARY**





















































































































### **EDMUND CORNER**















































## LOUIS





























# LOUIS































## LOUIS





























## **ALFRED**

































## **ALFRED**































## **ALFRED**













































Elevation A **LOFT** 





























Elevation B **LOFT** 

































Elevation C **LOFT** 





























































































































































































Elevation B GROUND FLOOR