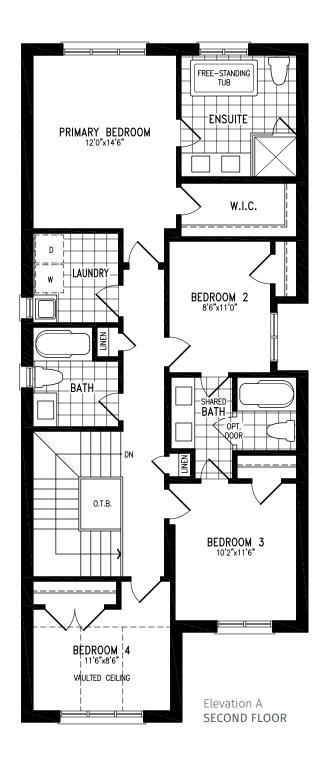

#### Elevation A | 15' Rear Lane Townhome

Elevation A **UPPER FLOOR** 

#### Elevation A | 20' Rear Lane Townhome

Elevation A **UPPER FLOOR** 

#### Elevation B | 20' Rear Lane Townhome

Elevation B **UPPER FLOOR** 