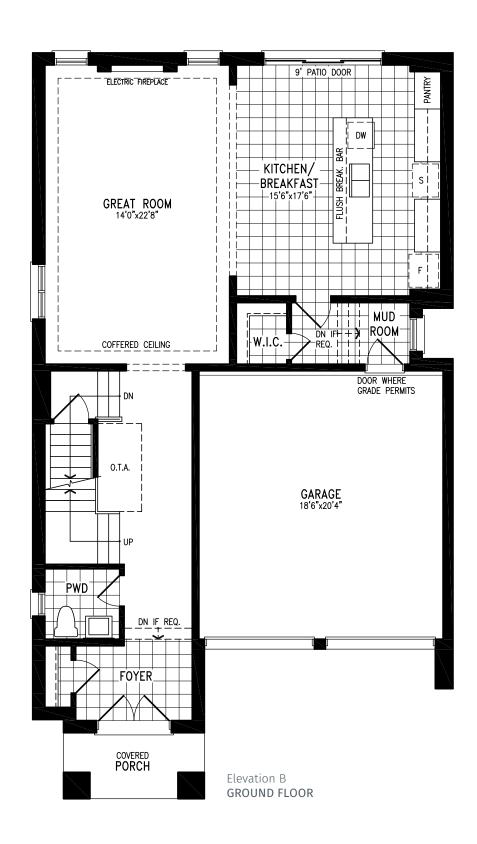

#### Elevation B | 20' Rear Lane Townhome

Elevation B MAIN FLOOR

#### Elevation A | 20' Rear Lane Townhome

Elevation A MAIN FLOOR

### Elevation B | 20' Rear Lane Townhome

Elevation B GROUND FLOOR

### Elevation A | 20' Rear Lane Townhome

Elevation A MAIN FLOOR

#### Elevation B | 20' Rear Lane Townhome

Elevation B MAIN FLOOR

Elevation B UPPER FLOOR