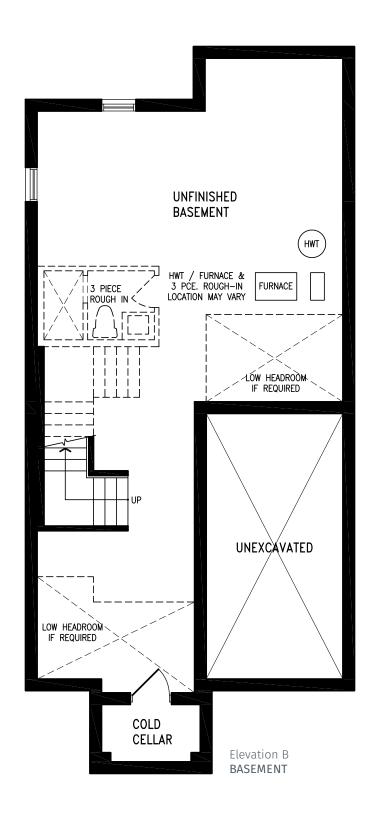

#### Elevation B | 20' Rear Lane Townhome

Elevation B **BASEMENT** 

Elevation A | 20' Rear Lane Townhome

#### Elevation A | 20' Rear Lane Townhome

Elevation A BASEMENT

Elevation B | 20' Rear Lane Townhome

### Elevation B | 20' Rear Lane Townhome

Elevation B BASEMENT