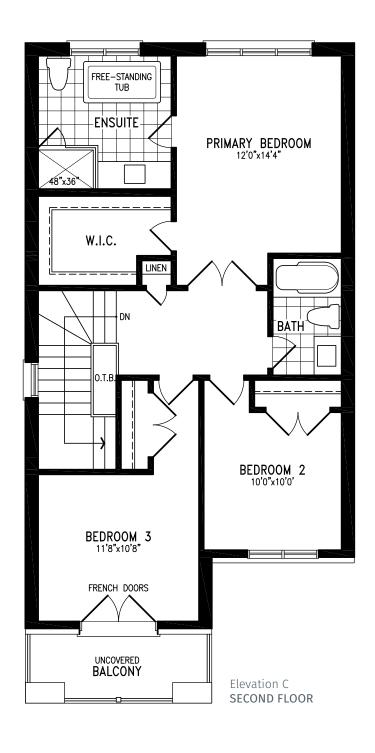

#### Elevation A | 20' Rear Lane Townhome

Elevation A **UPPER FLOOR** 

### Elevation A | 20' Rear Lane Townhome

Elevation A MAIN FLOOR

Elevation A UPPER FLOOR