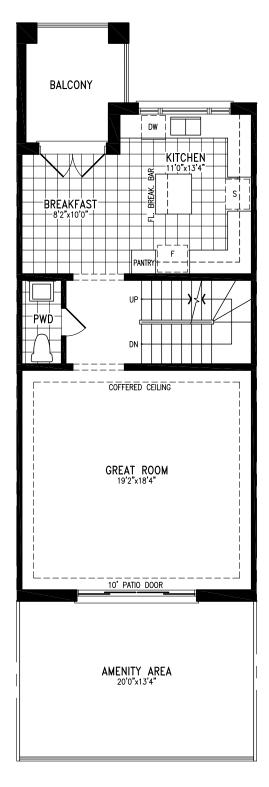

#### Elevation A | 15' Rear Lane Townhome

Elevation A MAIN FLOOR

#### Elevation A | 20' Rear Lane Townhome

Elevation A MAIN FLOOR

### Elevation A | 20' Rear Lane Townhome

Elevation A MAIN FLOOR

Elevation A
OPT. UPPER FLOOR WITH 4 BEDROOM

Elevation A BASEMENT

### Elevation A | 20' Rear Lane Townhome

Elevation A MAIN FLOOR

### Elevation A | 20' Rear Lane Townhome

Elevation A MAIN FLOOR

Elevation A UPPER FLOOR