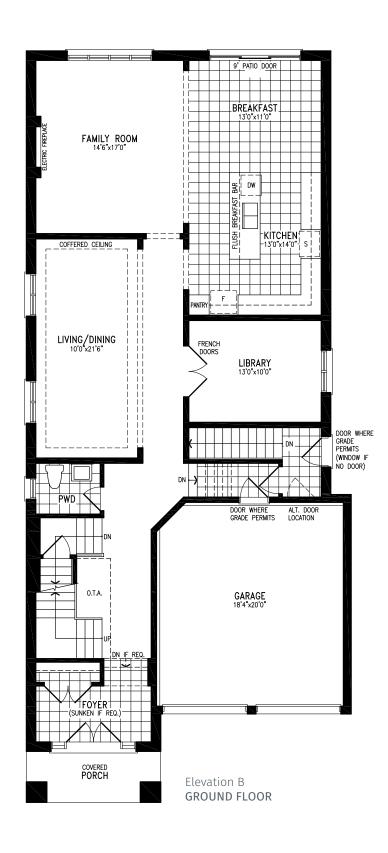

#### Elevation B | 15' Rear Lane Townhome

Elevation B MAIN FLOOR

### Elevation B | 15' Rear Lane Townhome

Elevation B MAIN FLOOR

#### Elevation B | 20' Rear Lane Townhome

Elevation B MAIN FLOOR

### Elevation B | 20' Rear Lane Townhome

Elevation B GROUND FLOOR

#### Elevation B | 20' Rear Lane Townhome

Elevation B MAIN FLOOR

Elevation B UPPER FLOOR

### Elevation B | 20' Rear Lane Townhome

Elevation B MAIN FLOOR