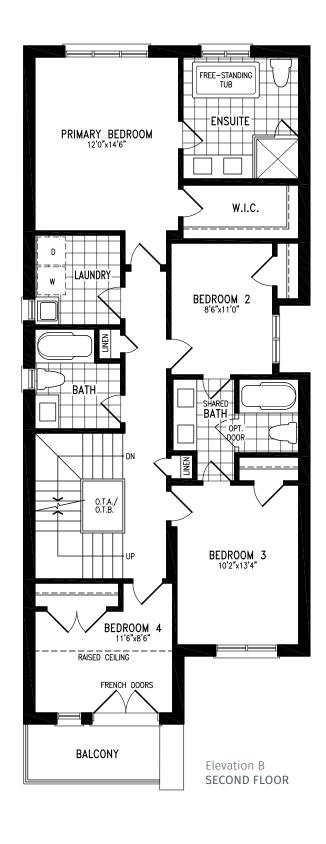

### Elevation A | 20' Rear Lane Townhome



Elevation A GROUND FLOOR





### Elevation A | 20' Rear Lane Townhome



Elevation A MAIN FLOOR







Elevation A UPPER FLOOR























### Elevation B | 20' Rear Lane Townhome



Elevation B GROUND FLOOR





### Elevation B | 20' Rear Lane Townhome



Elevation B MAIN FLOOR





### Elevation B | 20' Rear Lane Townhome



Elevation B UPPER FLOOR



### Elevation B | 20' Rear Lane Townhome



Elevation B BASEMENT









### **PHILIP**





























### **PHILIP**





### **PHILIP**























# **PHILIP**



























### **MARY**































### **MARY**





























### **MARY**





















































































































### **EDMUND CORNER**















































## LOUIS





























# LOUIS































## LOUIS





























## **ALFRED**

































## **ALFRED**































## **ALFRED**













































Elevation A **LOFT** 





























Elevation B **LOFT** 

































Elevation C **LOFT** 





























































































































































































Elevation B GROUND FLOOR