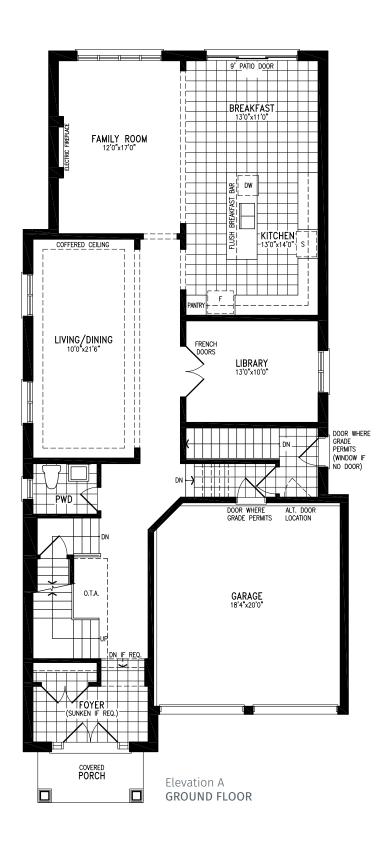

#### Elevation A | 15' Rear Lane Townhome

Elevation A GROUND FLOOR

#### Elevation A | 20' Rear Lane Townhome

Elevation A GROUND FLOOR

### Elevation A | 20' Rear Lane Townhome

Elevation A GROUND FLOOR