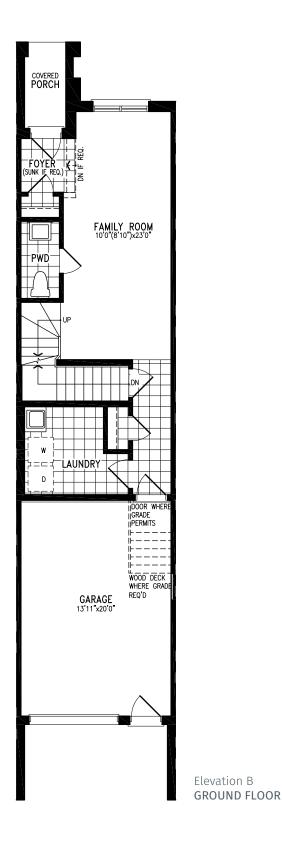

#### Elevation B | 15' Rear Lane Townhome

#### Elevation B | 15' Rear Lane Townhome

Elevation B MAIN FLOOR