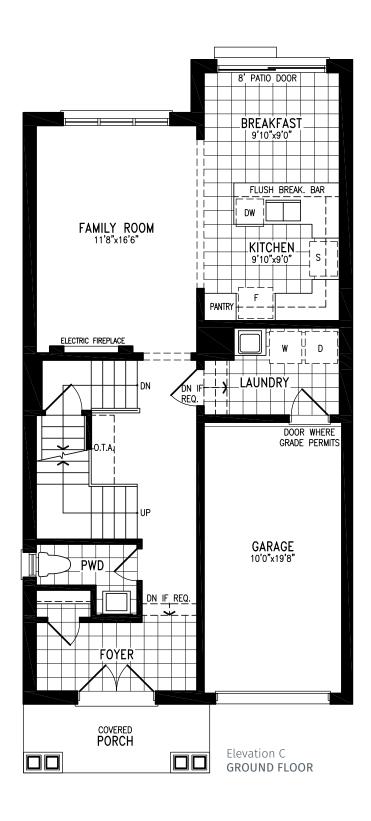

#### Elevation A | 15' Rear Lane Townhome

Elevation A GROUND FLOOR

#### Elevation A | 20' Rear Lane Townhome

Elevation A GROUND FLOOR

### Elevation A | 20' Rear Lane Townhome

Elevation A GROUND FLOOR