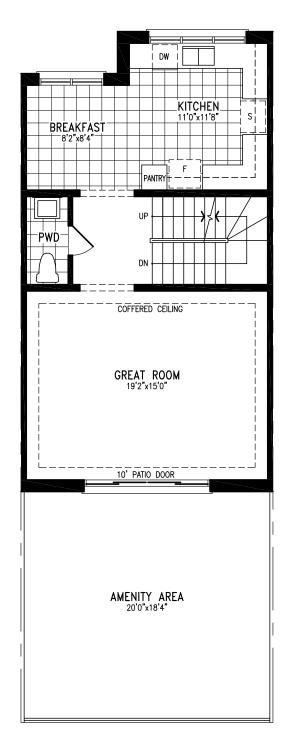

#### Elevation A | 15' Rear Lane Townhome

Elevation A MAIN FLOOR

#### Elevation B | 15' Rear Lane Townhome

Elevation B MAIN FLOOR