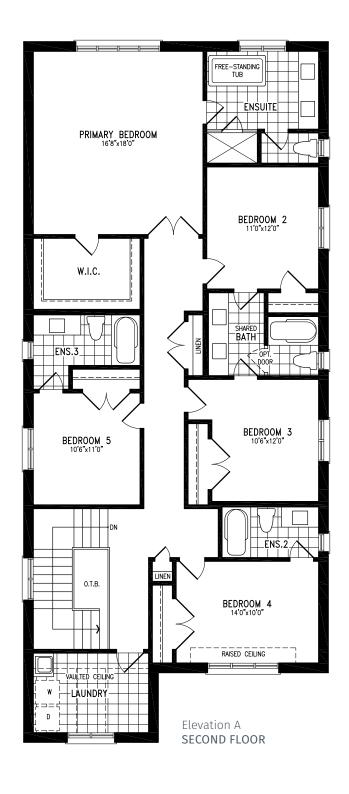

#### Elevation A | 15' Rear Lane Townhome

Elevation A **UPPER FLOOR** 

#### Elevation A | 20' Rear Lane Townhome

Elevation A **UPPER FLOOR** 

### Elevation A | 20' Rear Lane Townhome

Elevation A MAIN FLOOR

Elevation A UPPER FLOOR