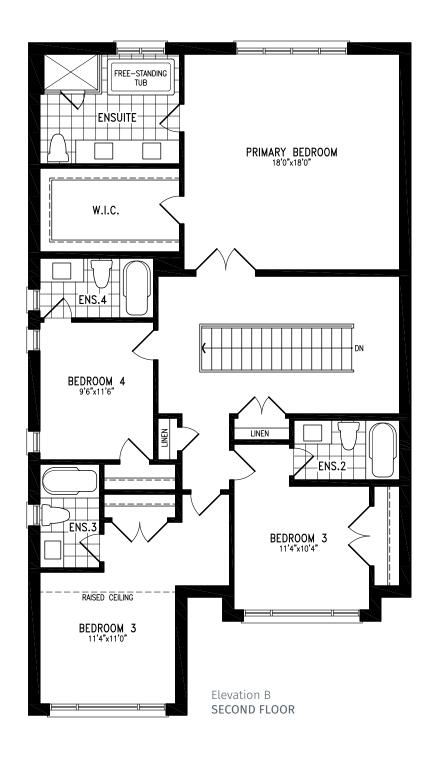

nhome



Elevation B MAIN FLOOR





### Elevation B | 20' Rear Lane Townhome



Elevation B UPPER FLOOR



### Elevation B | 20' Rear Lane Townhome



Elevation B BASEMENT









### **PHILIP**





























### **PHILIP**





### **PHILIP**























# **PHILIP**



























### **MARY**































### **MARY**





























### **MARY**





















































































































### **EDMUND CORNER**















































## LOUIS





























# LOUIS































## LOUIS





























## **ALFRED**

































## **ALFRED**































## **ALFRED**













































Elevation A **LOFT** 





























Elevation B **LOFT** 

































Elevation C **LOFT** 





























































































































































































Elevation B GROUND FLOOR