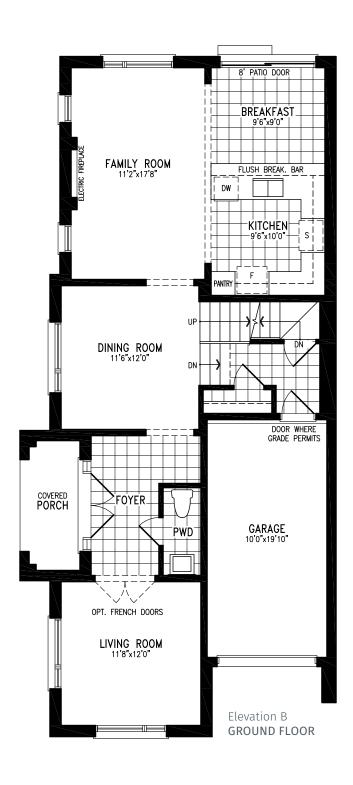

#### Elevation B | 15' Rear Lane Townhome

Elevation B MAIN FLOOR

### Elevation B | 15' Rear Lane Townhome

Elevation B MAIN FLOOR