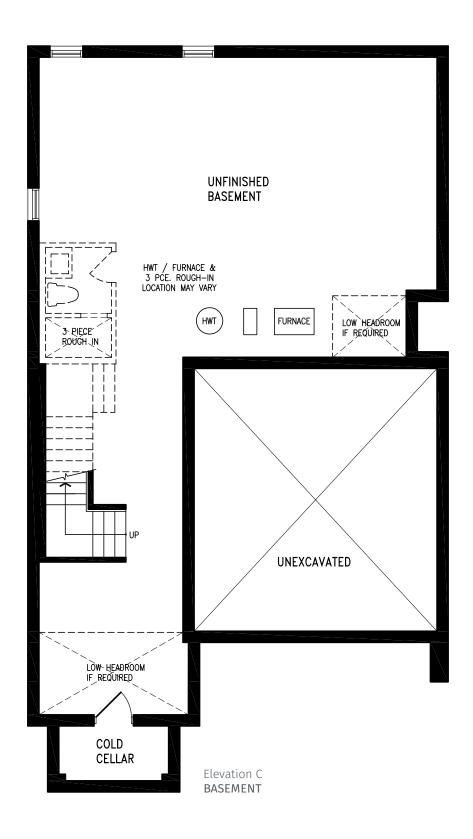

#### Elevation A | 20' Rear Lane Townhome

Elevation A **BASEMENT** 

Elevation B | 20' Rear Lane Townhome

#### Elevation B | 20' Rear Lane Townhome

Elevation B **BASEMENT** 

Elevation A | 20' Rear Lane Townhome

#### Elevation A | 20' Rear Lane Townhome

Elevation A BASEMENT

Elevation B | 20' Rear Lane Townhome

### Elevation A | 20' Rear Lane Townhome

Elevation A MAIN FLOOR

Elevation A
OPT. UPPER FLOOR WITH 4 BEDROOM

Elevation A BASEMENT

### Elevation B | 20' Rear Lane Townhome

Elevation B MAIN FLOOR

Elevation B **UPPER FLOOR** 

Elevation B
OPT. UPPER FLOOR WITH 4 BEDROOM

Elevation B BASEMENT

### Elevation A | 20' Rear Lane Townhome

Elevation A BASEMENT

### Elevation B | 20' Rear Lane Townhome

Elevation B BASEMENT