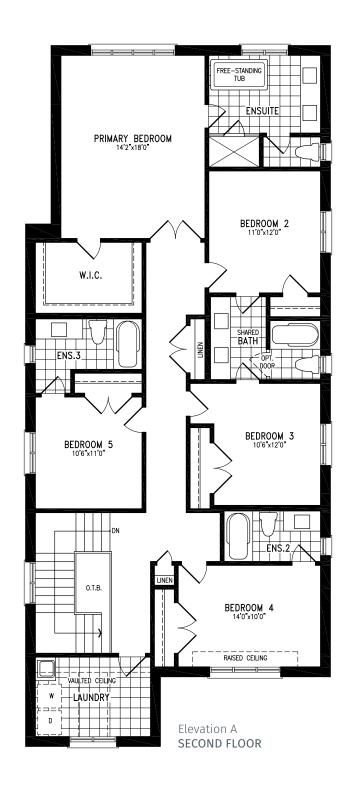

#### Elevation A | 15' Rear Lane Townhome

Elevation A **UPPER FLOOR** 

#### Elevation A | 20' Rear Lane Townhome

Elevation A **UPPER FLOOR** 

### Elevation A | 20' Rear Lane Townhome

Elevation A MAIN FLOOR

Elevation A
OPT. UPPER FLOOR WITH 4 BEDROOM

Elevation A BASEMENT

### Elevation A | 20' Rear Lane Townhome

Elevation A MAIN FLOOR

Elevation A UPPER FLOOR