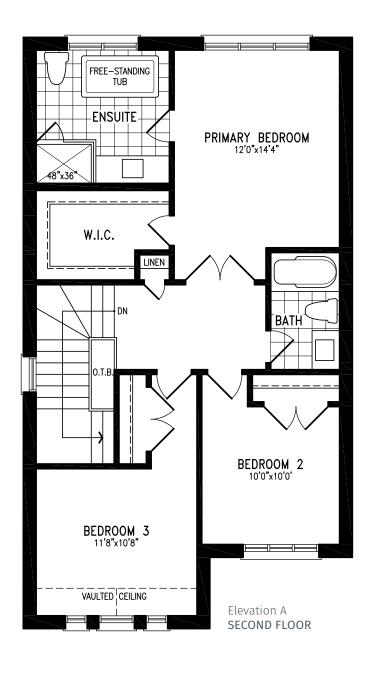

LOOR





#### Elevation B | 20' Rear Lane Townhome



Elevation B MAIN FLOOR







Elevation B UPPER FLOOR



#### Elevation B | 20' Rear Lane Townhome



Elevation B OPT. UPPER FLOOR WITH 4 BEDROOM



### Elevation B | 20' Rear Lane Townhome



Elevation B BASEMENT

















### Elevation A | 20' Rear Lane Townhome



Elevation A GROUND FLOOR





### Elevation A | 20' Rear Lane Townhome



Elevation A MAIN FLOOR







Elevation A UPPER FLOOR























### Elevation B | 20' Rear Lane Townhome



Elevation B GROUND FLOOR





### Elevation B | 20' Rear Lane Townhome



Elevation B MAIN FLOOR





### Elevation B | 20' Rear Lane Townhome



Elevation B UPPER FLOOR



### Elevation B | 20' Rear Lane Townhome



Elevation B BASEMENT









### **PHILIP**





























### **PHILIP**





### **PHILIP**























# **PHILIP**



























### **MARY**































### **MARY**





























### **MARY**





















































































































### **EDMUND CORNER**















































## LOUIS





























# LOUIS































## LOUIS





























## **ALFRED**

































## **ALFRED**































## **ALFRED**













































Elevation A **LOFT** 





























Elevation B **LOFT** 

































Elevation C **LOFT**