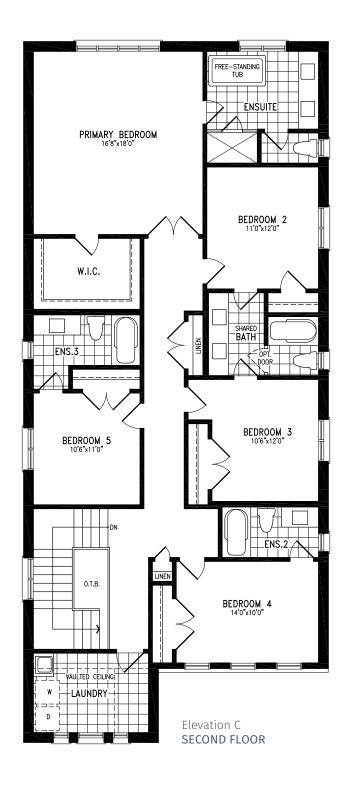

#### Elevation B | 20' Rear Lane Townhome

Elevation B **UPPER FLOOR** 

### Elevation B | 20' Rear Lane Townhome

Elevation B MAIN FLOOR

Elevation B **UPPER FLOOR** 

Elevation B
OPT. UPPER FLOOR WITH 4 BEDROOM

Elevation B BASEMENT

#### Elevation B | 20' Rear Lane Townhome

Elevation B MAIN FLOOR

Elevation B UPPER FLOOR

### Elevation B | 20' Rear Lane Townhome

Elevation B UPPER FLOOR