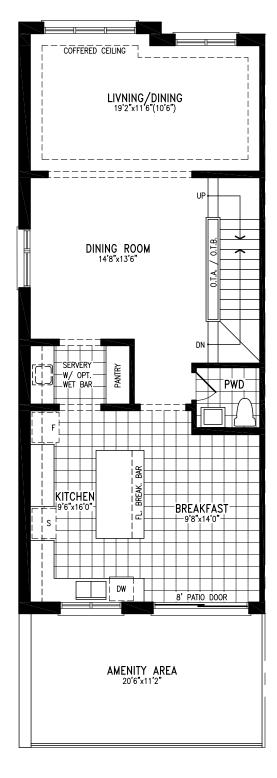

#### Elevation B | 15' Rear Lane Townhome

Elevation B MAIN FLOOR

### Elevation B | 15' Rear Lane Townhome

Elevation B MAIN FLOOR