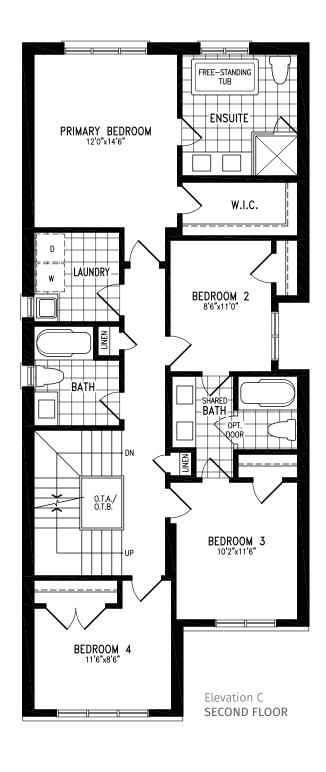

### Elevation B | 20' Rear Lane Townhome

Elevation B MAIN FLOOR

Elevation B **UPPER FLOOR** 

Elevation B
OPT. UPPER FLOOR WITH 4 BEDROOM

Elevation B BASEMENT