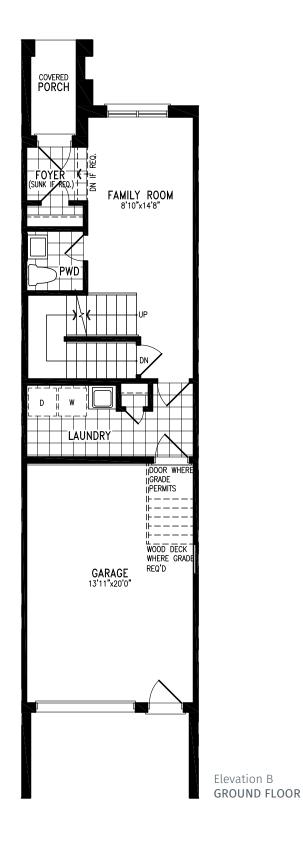

#### Elevation B | 15' Rear Lane Townhome

Elevation B MAIN FLOOR

### Elevation B | 15' Rear Lane Townhome

Elevation B MAIN FLOOR