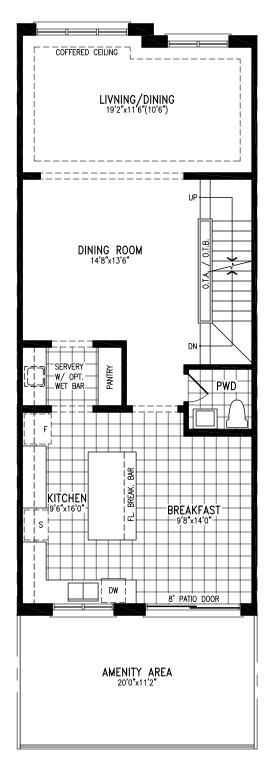

#### Elevation B | 15' Rear Lane Townhome

Elevation B MAIN FLOOR

### Elevation B | 15' Rear Lane Townhome

Elevation B MAIN FLOOR