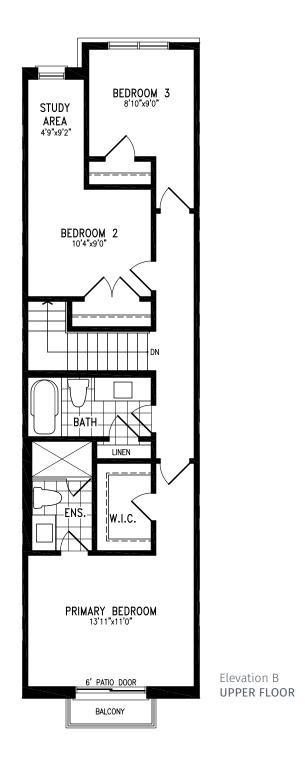

#### Elevation B | 15' Rear Lane Townhome

Elevation B **UPPER FLOOR** 

#### Elevation B | 15' Rear Lane Townhome