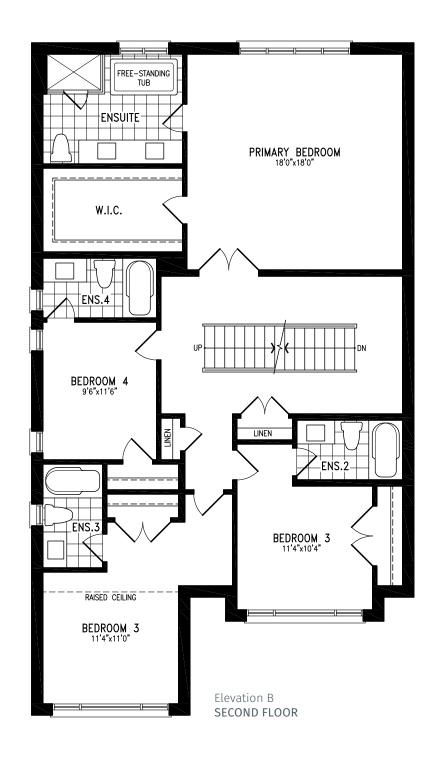

ion B | 20' Rear Lane Townhome



Elevation B BASEMENT









### **PHILIP**





























### **PHILIP**





### **PHILIP**























# **PHILIP**



























### **MARY**































### **MARY**





























### **MARY**





















































































































### **EDMUND CORNER**















































## LOUIS





























# LOUIS































## LOUIS





























## **ALFRED**

































## **ALFRED**































## **ALFRED**













































Elevation A **LOFT** 





























Elevation B **LOFT** 

































Elevation C **LOFT** 





























































































































































































Elevation B GROUND FLOOR