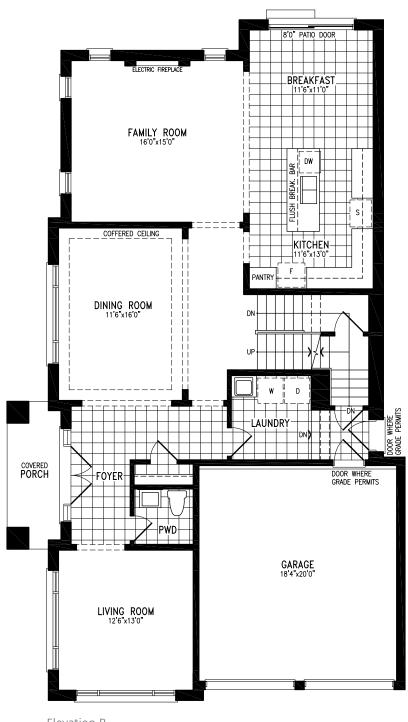

#### Elevation B | 15' Rear Lane Townhome

Elevation B MAIN FLOOR

### Elevation B | 15' Rear Lane Townhome

Elevation B MAIN FLOOR