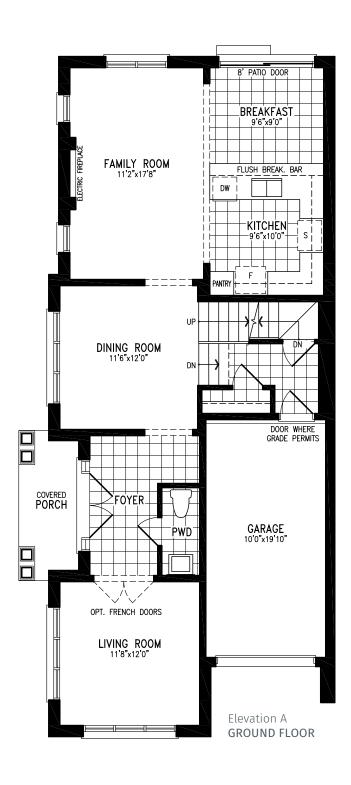

### Elevation A | 20' Rear Lane Townhome



Elevation A MAIN FLOOR







Elevation A UPPER FLOOR























### Elevation B | 20' Rear Lane Townhome



Elevation B GROUND FLOOR





### Elevation B | 20' Rear Lane Townhome



Elevation B MAIN FLOOR





### Elevation B | 20' Rear Lane Townhome



Elevation B UPPER FLOOR



### Elevation B | 20' Rear Lane Townhome



Elevation B BASEMENT









### **PHILIP**





























### **PHILIP**





### **PHILIP**























# **PHILIP**



























### **MARY**































### **MARY**





























### **MARY**





















































































































### **EDMUND CORNER**















































## LOUIS





























# LOUIS































## LOUIS





























## **ALFRED**

































## **ALFRED**































## **ALFRED**













































Elevation A **LOFT** 





























Elevation B **LOFT** 

































Elevation C **LOFT** 





























































































































































































Elevation B GROUND FLOOR