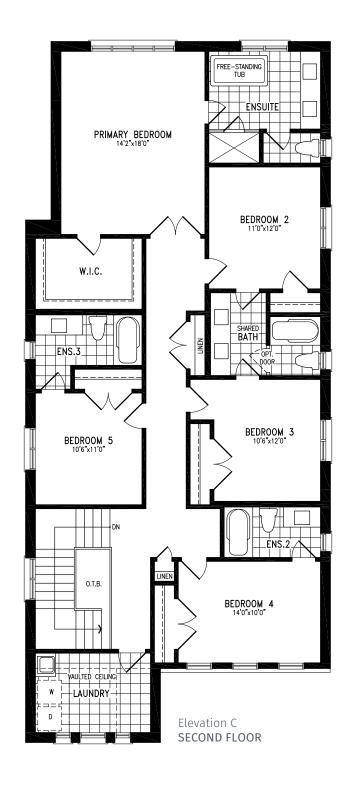

## **ALFRED**

Elevation A **LOFT** 

Elevation B **LOFT** 

Elevation C **LOFT** 

Elevation B GROUND FLOOR