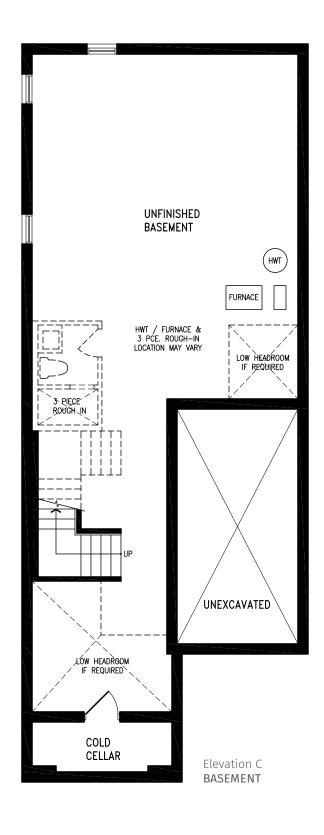

## **ALFRED**

Elevation A **LOFT** 

Elevation B **LOFT** 

Elevation C **LOFT** 

Elevation B GROUND FLOOR