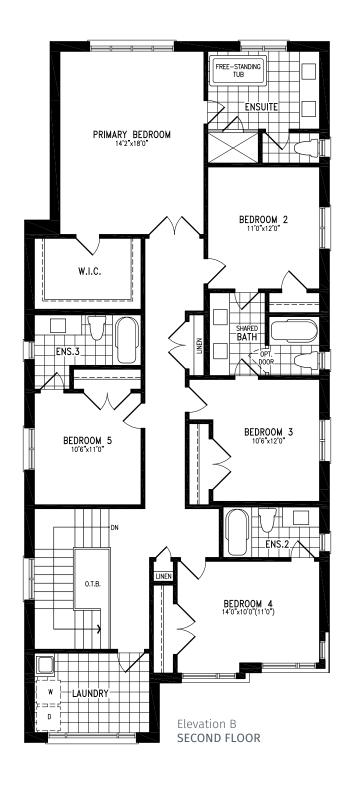

### **MARY**































### **MARY**





























### **MARY**





















































































































### **EDMUND CORNER**















































## LOUIS





























# LOUIS































## LOUIS





























## **ALFRED**

































## **ALFRED**































## **ALFRED**













































Elevation A **LOFT** 





























Elevation B **LOFT** 

































Elevation C **LOFT** 





























































































































































































Elevation B GROUND FLOOR