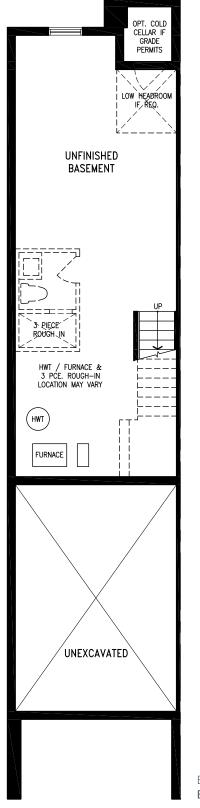

#### Elevation A | 20' Rear Lane Townhome

Elevation A **BASEMENT** 

Elevation B | 20' Rear Lane Townhome

#### Elevation B | 20' Rear Lane Townhome

Elevation B **BASEMENT** 

Elevation A | 20' Rear Lane Townhome

#### Elevation A | 20' Rear Lane Townhome

Elevation A BASEMENT

Elevation B | 20' Rear Lane Townhome

#### Elevation B | 20' Rear Lane Townhome