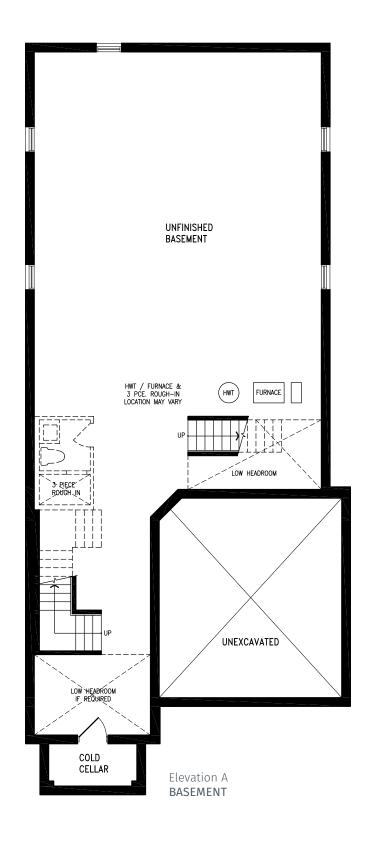

#### Elevation A | 20' Rear Lane Townhome

Elevation A **BASEMENT** 

Elevation B | 20' Rear Lane Townhome

#### Elevation A | 20' Rear Lane Townhome

Elevation A BASEMENT

Elevation B | 20' Rear Lane Townhome

### Elevation A | 20' Rear Lane Townhome

Elevation A BASEMENT