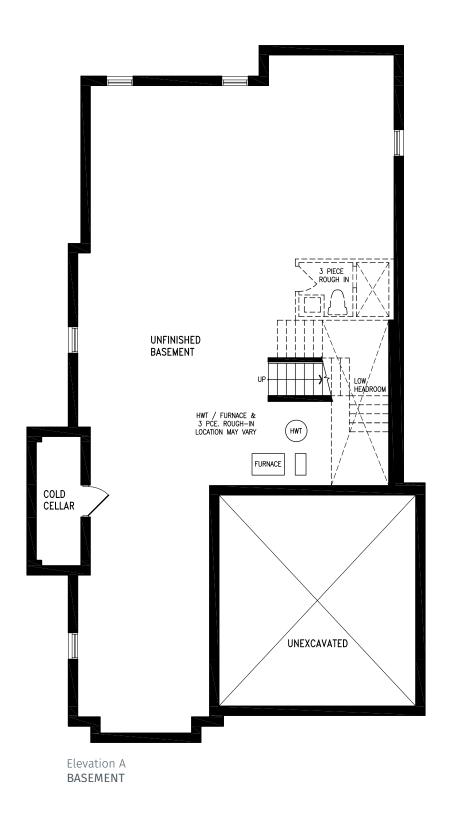

#### Elevation A | 20' Rear Lane Townhome

Elevation A **BASEMENT** 

Elevation B | 20' Rear Lane Townhome

#### Elevation B | 20' Rear Lane Townhome

Elevation B **BASEMENT** 

Elevation A | 20' Rear Lane Townhome

#### Elevation A | 20' Rear Lane Townhome

Elevation A BASEMENT

Elevation B | 20' Rear Lane Townhome

### Elevation A | 20' Rear Lane Townhome

Elevation A MAIN FLOOR

Elevation A
OPT. UPPER FLOOR WITH 4 BEDROOM

Elevation A BASEMENT

### Elevation A | 20' Rear Lane Townhome

Elevation A BASEMENT

### Elevation B | 20' Rear Lane Townhome

Elevation B BASEMENT