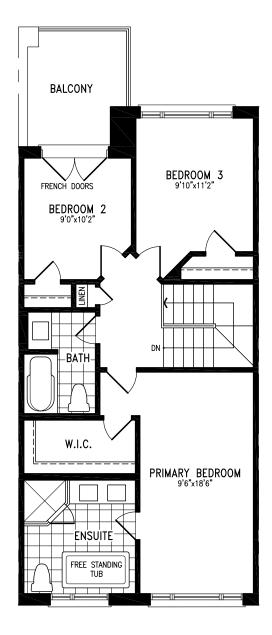

#### Elevation B | 15' Rear Lane Townhome

Elevation B **UPPER FLOOR** 

#### Elevation A | 15' Rear Lane Townhome

Elevation A **UPPER FLOOR** 

#### Elevation A | 20' Rear Lane Townhome

Elevation A **UPPER FLOOR** 

### Elevation A | 20' Rear Lane Townhome

Elevation A MAIN FLOOR

Elevation A
OPT. UPPER FLOOR WITH 4 BEDROOM

Elevation A BASEMENT

### Elevation A | 20' Rear Lane Townhome

Elevation A MAIN FLOOR

Elevation A UPPER FLOOR