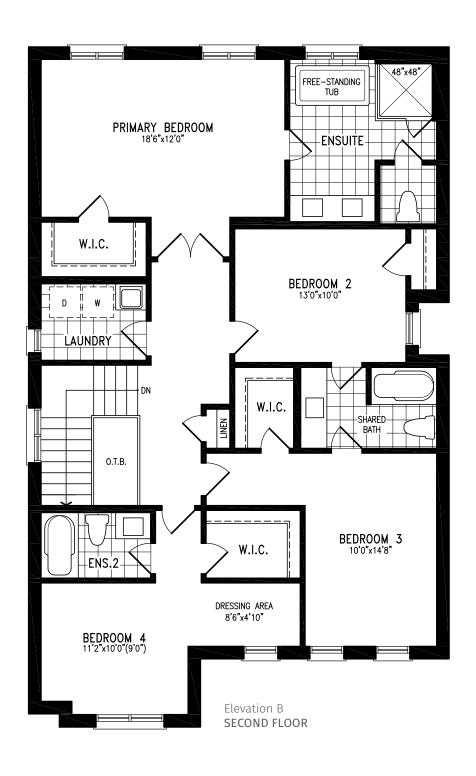

#### Elevation B | 15' Rear Lane Townhome

Elevation B **UPPER FLOOR** 

#### Elevation A | 15' Rear Lane Townhome

Elevation A **UPPER FLOOR** 

#### Elevation A | 20' Rear Lane Townhome

Elevation A **UPPER FLOOR** 

#### Elevation B | 20' Rear Lane Townhome

Elevation B **UPPER FLOOR** 

### Elevation B | 20' Rear Lane Townhome

Elevation B MAIN FLOOR

Elevation B **UPPER FLOOR** 

Elevation B
OPT. UPPER FLOOR WITH 4 BEDROOM

Elevation B BASEMENT