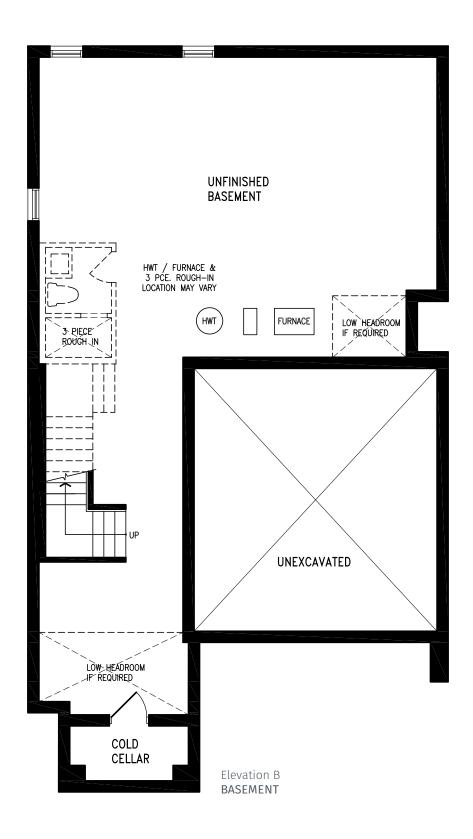

#### Elevation A | 20' Rear Lane Townhome

Elevation A **BASEMENT** 

Elevation B | 20' Rear Lane Townhome

#### Elevation B | 20' Rear Lane Townhome

Elevation B **BASEMENT** 

Elevation A | 20' Rear Lane Townhome

#### Elevation A | 20' Rear Lane Townhome

Elevation A BASEMENT

Elevation B | 20' Rear Lane Townhome

### Elevation A | 20' Rear Lane Townhome

Elevation A BASEMENT

### Elevation B | 20' Rear Lane Townhome

Elevation B BASEMENT