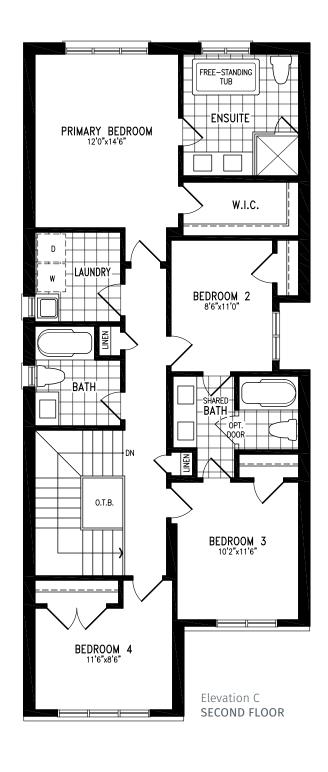

## **ALFRED**

Elevation A **LOFT** 

Elevation B **LOFT** 

Elevation C **LOFT** 

Elevation B GROUND FLOOR