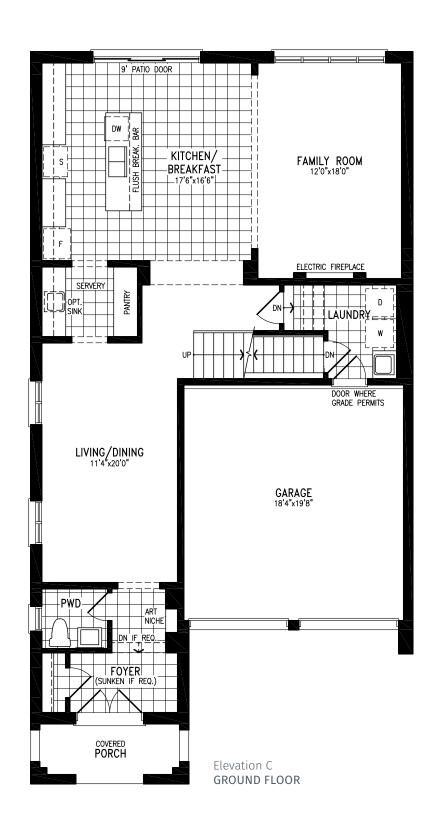

### Elevation A | 20' Rear Lane Townhome

Elevation A MAIN FLOOR

Elevation A
OPT. UPPER FLOOR WITH 4 BEDROOM

Elevation A BASEMENT