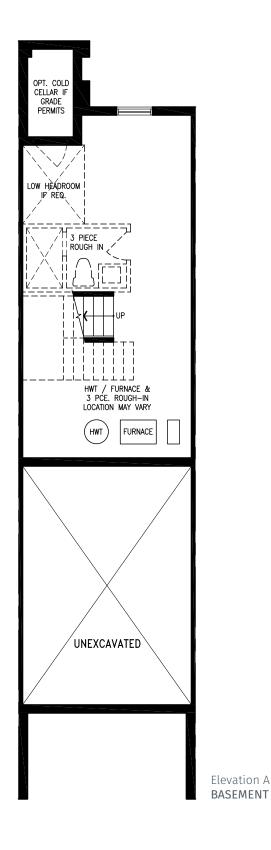

#### Elevation A | 20' Rear Lane Townhome

Elevation A **BASEMENT** 

Elevation B | 20' Rear Lane Townhome