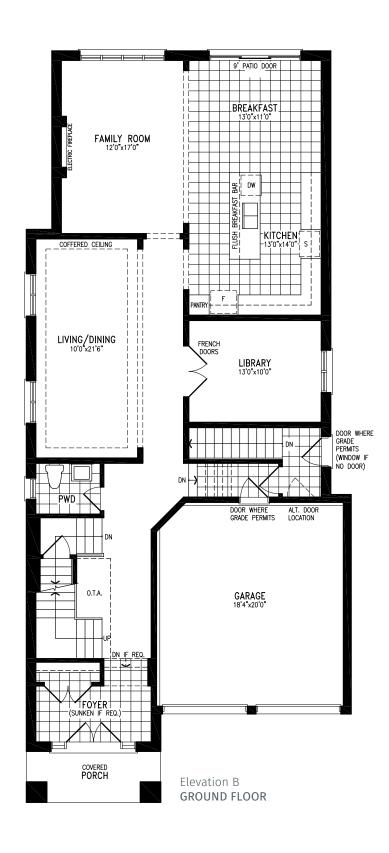

#### Elevation B | 15' Rear Lane Townhome

Elevation B MAIN FLOOR

### Elevation B | 15' Rear Lane Townhome

Elevation B MAIN FLOOR