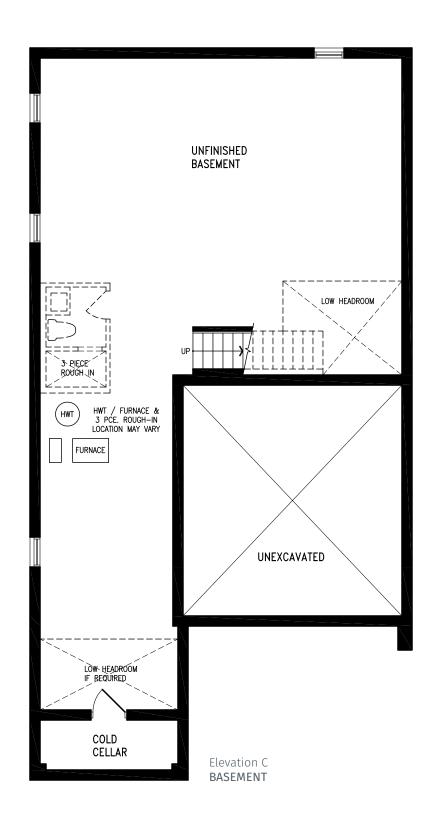

#### Elevation A | 20' Rear Lane Townhome

Elevation A **BASEMENT** 

Elevation B | 20' Rear Lane Townhome

#### Elevation B | 20' Rear Lane Townhome

Elevation B **BASEMENT** 

Elevation A | 20' Rear Lane Townhome

#### Elevation A | 20' Rear Lane Townhome

Elevation A BASEMENT

Elevation B | 20' Rear Lane Townhome