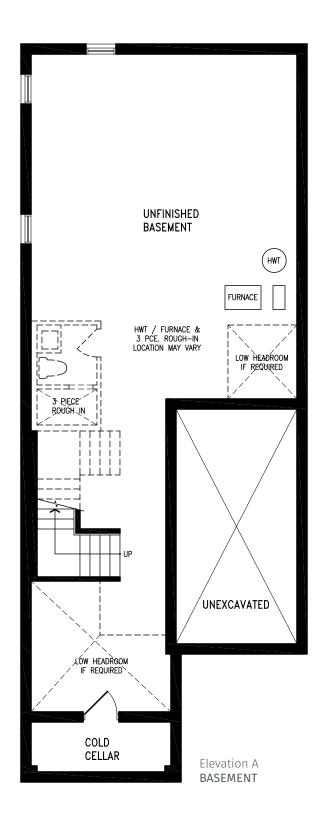

#### Elevation A | 20' Rear Lane Townhome

Elevation A **BASEMENT** 

Elevation B | 20' Rear Lane Townhome

#### Elevation B | 20' Rear Lane Townhome

Elevation B **BASEMENT** 

Elevation A | 20' Rear Lane Townhome

#### Elevation A | 20' Rear Lane Townhome

Elevation A BASEMENT

Elevation B | 20' Rear Lane Townhome

### Elevation A | 20' Rear Lane Townhome

Elevation A BASEMENT

### Elevation B | 20' Rear Lane Townhome

Elevation B BASEMENT