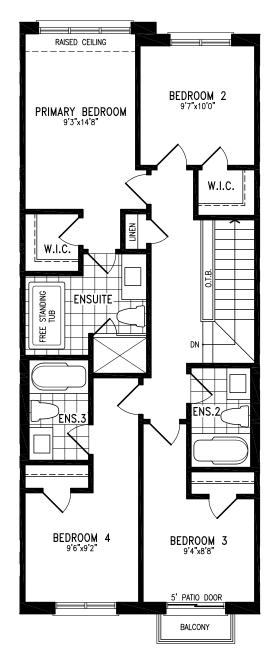

### Elevation A | 20' Rear Lane Townhome

Elevation A MAIN FLOOR

Elevation A
OPT. UPPER FLOOR WITH 4 BEDROOM

Elevation A BASEMENT

#### Elevation A | 20' Rear Lane Townhome

Elevation A
OPT. UPPER FLOOR WITH 4 BEDROOM