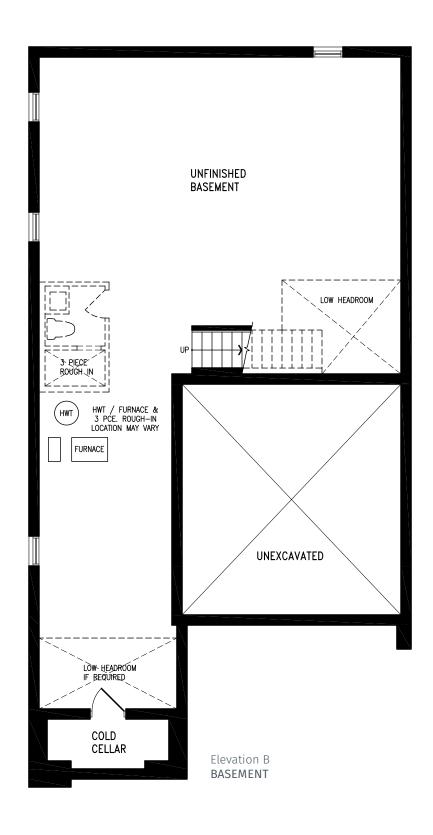

#### Elevation A | 20' Rear Lane Townhome

Elevation A **BASEMENT** 

Elevation B | 20' Rear Lane Townhome

#### Elevation B | 20' Rear Lane Townhome

Elevation B **BASEMENT** 

Elevation A | 20' Rear Lane Townhome

#### Elevation A | 20' Rear Lane Townhome

Elevation A BASEMENT

Elevation B | 20' Rear Lane Townhome