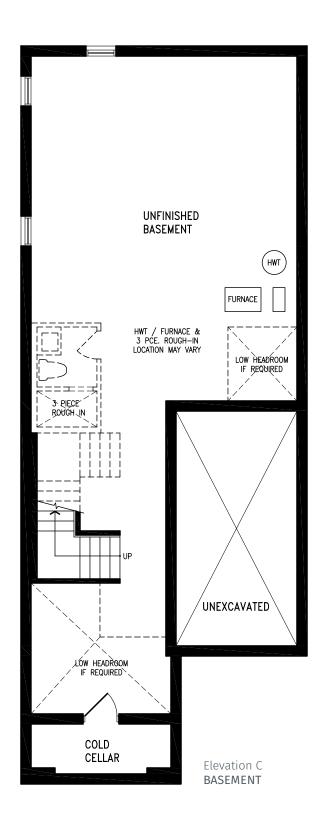

## **ALFRED**

Elevation A **LOFT** 

Elevation B **LOFT** 

Elevation C **LOFT** 

Elevation B GROUND FLOOR