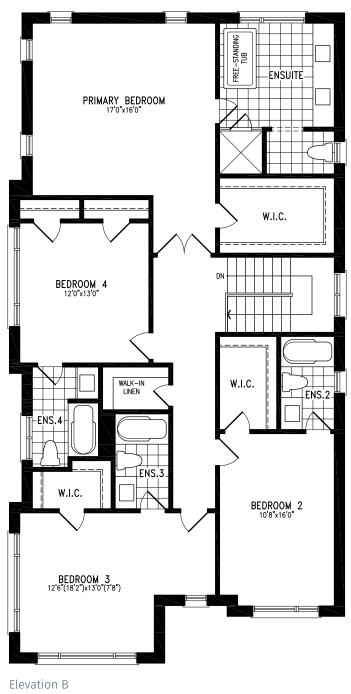

### **EDMUND CORNER**















































## LOUIS





























# LOUIS































## LOUIS





























## **ALFRED**

































## **ALFRED**































## **ALFRED**













































Elevation A **LOFT** 





























Elevation B **LOFT** 

































Elevation C **LOFT** 





























































































































































































Elevation B GROUND FLOOR