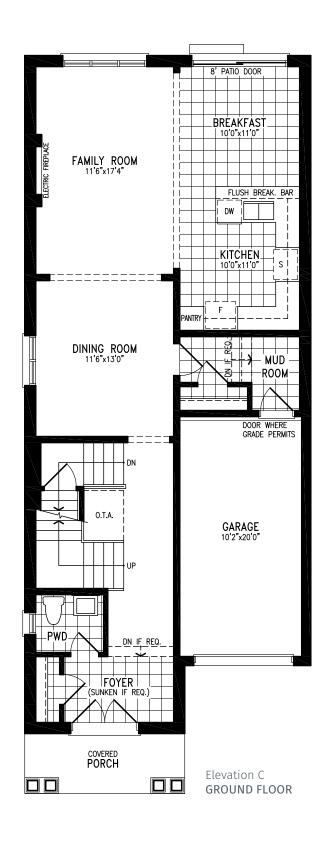

| 20' Rear Lane Townhome



Elevation B BASEMENT

















### Elevation A | 20' Rear Lane Townhome



Elevation A GROUND FLOOR





### Elevation A | 20' Rear Lane Townhome



Elevation A MAIN FLOOR







Elevation A UPPER FLOOR























### Elevation B | 20' Rear Lane Townhome



Elevation B GROUND FLOOR





### Elevation B | 20' Rear Lane Townhome



Elevation B MAIN FLOOR





### Elevation B | 20' Rear Lane Townhome



Elevation B UPPER FLOOR



### Elevation B | 20' Rear Lane Townhome



Elevation B BASEMENT









### **PHILIP**





























### **PHILIP**





### **PHILIP**























# **PHILIP**



























### **MARY**































### **MARY**





























### **MARY**





















































































































### **EDMUND CORNER**















































## LOUIS





























# LOUIS































## LOUIS





























## **ALFRED**

































## **ALFRED**































## **ALFRED**













































Elevation A **LOFT** 





























Elevation B **LOFT** 

































Elevation C **LOFT** 





























































































































































































Elevation B GROUND FLOOR