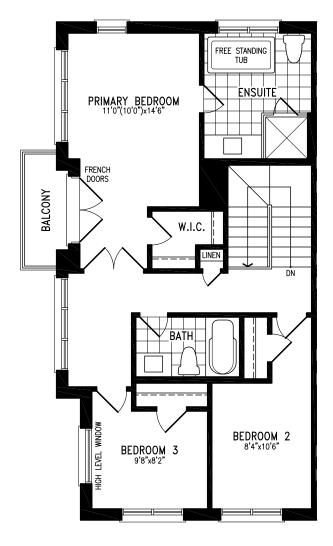

A | 20' Rear Lane Townhome



Elevation A BASEMENT















#### Elevation B | 20' Rear Lane Townhome



Elevation B GROUND FLOOR





#### Elevation B | 20' Rear Lane Townhome



Elevation B MAIN FLOOR







Elevation B UPPER FLOOR



#### Elevation B | 20' Rear Lane Townhome



Elevation B OPT. UPPER FLOOR WITH 4 BEDROOM



### Elevation B | 20' Rear Lane Townhome



Elevation B BASEMENT

















### Elevation A | 20' Rear Lane Townhome



Elevation A GROUND FLOOR





### Elevation A | 20' Rear Lane Townhome



Elevation A MAIN FLOOR







Elevation A UPPER FLOOR























### Elevation B | 20' Rear Lane Townhome



Elevation B GROUND FLOOR





### Elevation B | 20' Rear Lane Townhome



Elevation B MAIN FLOOR





### Elevation B | 20' Rear Lane Townhome



Elevation B UPPER FLOOR



### Elevation B | 20' Rear Lane Townhome



Elevation B BASEMENT









### **PHILIP**





























### **PHILIP**





### **PHILIP**























# **PHILIP**



























### **MARY**































### **MARY**





























### **MARY**





















































































































### **EDMUND CORNER**















































## LOUIS





























# LOUIS































## LOUIS





























## **ALFRED**

































## **ALFRED**































## **ALFRED**













































Elev