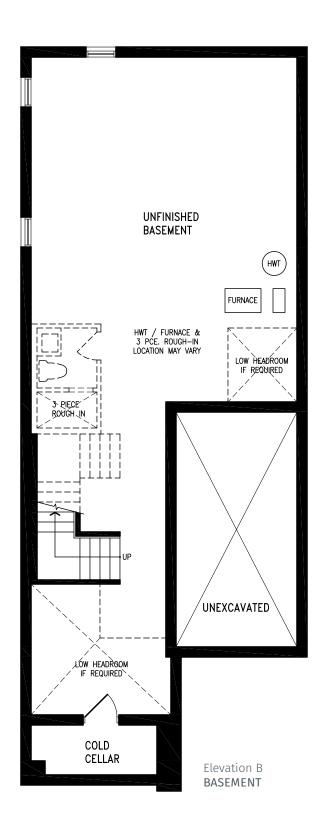

#### Elevation A | 20' Rear Lane Townhome

Elevation A **BASEMENT** 

Elevation B | 20' Rear Lane Townhome