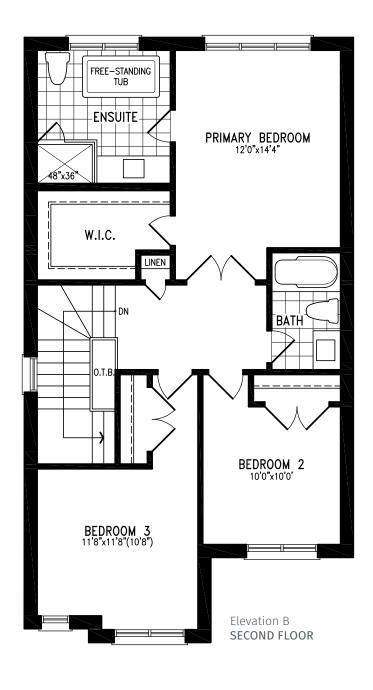

vation B MAIN FLOOR







Elevation B UPPER FLOOR



#### Elevation B | 20' Rear Lane Townhome



Elevation B OPT. UPPER FLOOR WITH 4 BEDROOM



### Elevation B | 20' Rear Lane Townhome



Elevation B BASEMENT

















### Elevation A | 20' Rear Lane Townhome



Elevation A GROUND FLOOR





### Elevation A | 20' Rear Lane Townhome



Elevation A MAIN FLOOR







Elevation A UPPER FLOOR























### Elevation B | 20' Rear Lane Townhome



Elevation B GROUND FLOOR





### Elevation B | 20' Rear Lane Townhome



Elevation B MAIN FLOOR





### Elevation B | 20' Rear Lane Townhome



Elevation B UPPER FLOOR



### Elevation B | 20' Rear Lane Townhome



Elevation B BASEMENT









### **PHILIP**





























### **PHILIP**





### **PHILIP**























# **PHILIP**



























### **MARY**































### **MARY**





























### **MARY**





















































































































### **EDMUND CORNER**















































## LOUIS





























# LOUIS































## LOUIS





























## **ALFRED**

































## **ALFRED**































## **ALFRED**













































Elevation A **LOFT** 





























Elevation B **LOFT** 

































Elevation C **LOFT**