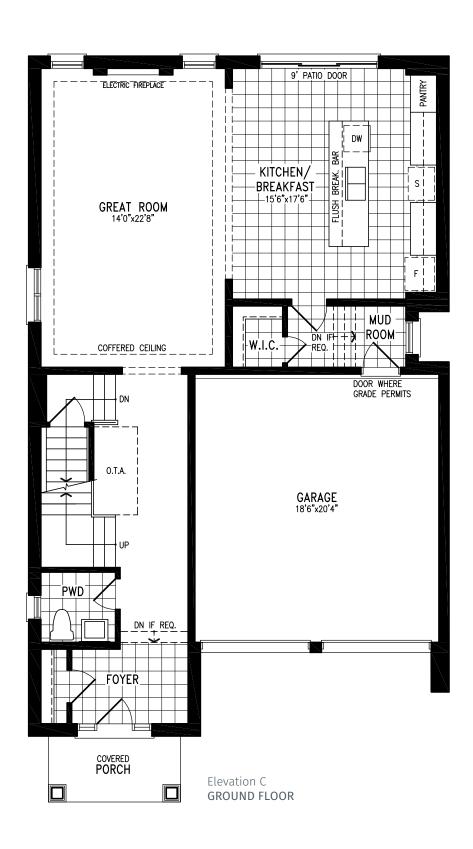

### Elevation A | 20' Rear Lane Townhome

Elevation A MAIN FLOOR

Elevation A
OPT. UPPER FLOOR WITH 4 BEDROOM

Elevation A BASEMENT

### Elevation A | 20' Rear Lane Townhome

Elevation A MAIN FLOOR

### Elevation A | 20' Rear Lane Townhome

Elevation A GROUND FLOOR