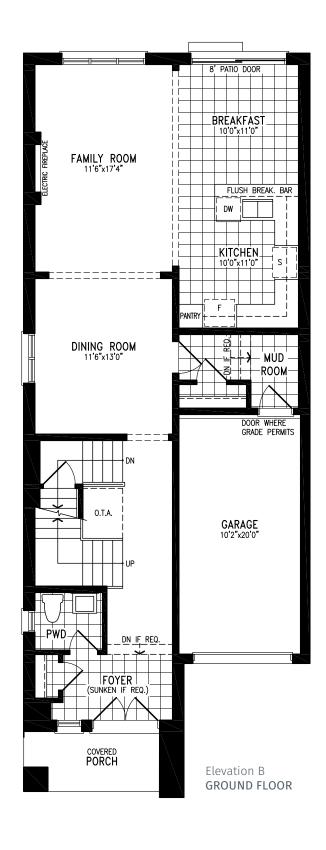

#### Elevation B | 15' Rear Lane Townhome

Elevation B MAIN FLOOR

### Elevation B | 15' Rear Lane Townhome

Elevation B MAIN FLOOR