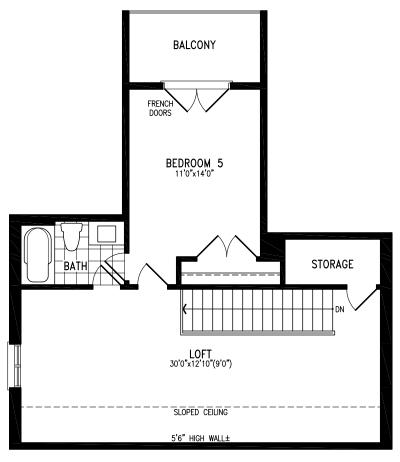

## **ALFRED**

Elevation A **LOFT** 

Elevation B **LOFT** 

Elevation C **LOFT** 

Elevation B GROUND FLOOR