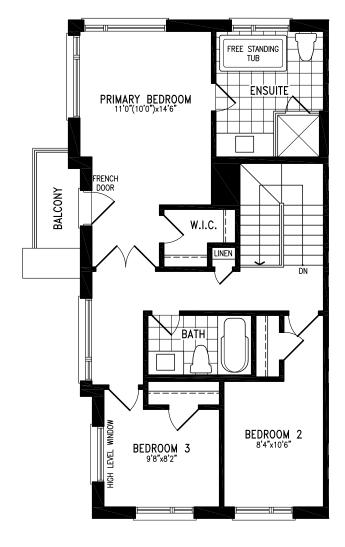

Rear Lane Townhome



Elevation A GROUND FLOOR





### Elevation A | 20' Rear Lane Townhome



Elevation A MAIN FLOOR











#### Elevation A | 20' Rear Lane Townhome



Elevation A
OPT. UPPER FLOOR WITH 4 BEDROOM



### Elevation A | 20' Rear Lane Townhome



Elevation A BASEMENT















#### Elevation B | 20' Rear Lane Townhome



Elevation B GROUND FLOOR





#### Elevation B | 20' Rear Lane Townhome



Elevation B MAIN FLOOR







Elevation B UPPER FLOOR



#### Elevation B | 20' Rear Lane Townhome



Elevation B OPT. UPPER FLOOR WITH 4 BEDROOM



### Elevation B | 20' Rear Lane Townhome



Elevation B BASEMENT

















### Elevation A | 20' Rear Lane Townhome



Elevation A GROUND FLOOR





### Elevation A | 20' Rear Lane Townhome



Elevation A MAIN FLOOR







Elevation A UPPER FLOOR























### Elevation B | 20' Rear Lane Townhome



Elevation B GROUND FLOOR





### Elevation B | 20' Rear Lane Townhome



Elevation B MAIN FLOOR





### Elevation B | 20' Rear Lane Townhome



Elevation B UPPER FLOOR



### Elevation B | 20' Rear Lane Townhome



Elevation B BASEMENT









### **PHILIP**





























### **PHILIP**





### **PHILIP**























# **PHILIP**



























### **MARY**































### **MARY**





























### **MARY**





















































































































### **EDMUND CORNER**















































## LOUIS