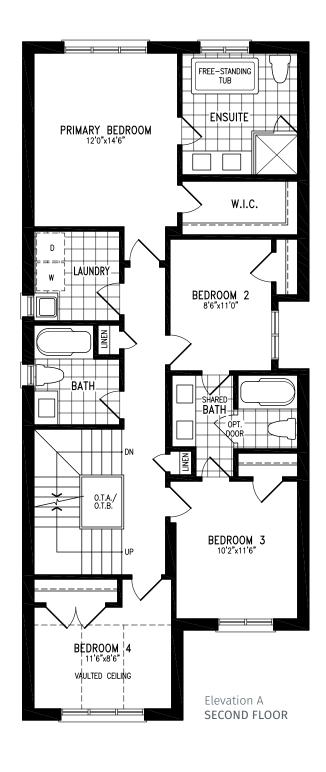

evation B BASEMENT

















### Elevation A | 20' Rear Lane Townhome



Elevation A GROUND FLOOR





### Elevation A | 20' Rear Lane Townhome



Elevation A MAIN FLOOR







Elevation A UPPER FLOOR























### Elevation B | 20' Rear Lane Townhome



Elevation B GROUND FLOOR





### Elevation B | 20' Rear Lane Townhome



Elevation B MAIN FLOOR





### Elevation B | 20' Rear Lane Townhome



Elevation B UPPER FLOOR



### Elevation B | 20' Rear Lane Townhome



Elevation B BASEMENT









### **PHILIP**





























### **PHILIP**





### **PHILIP**























# **PHILIP**



























### **MARY**































### **MARY**





























### **MARY**





















































































































### **EDMUND CORNER**















































## LOUIS





























# LOUIS































## LOUIS





























## **ALFRED**

































## **ALFRED**































## **ALFRED**













































Elevation A **LOFT** 





























Elevation B **LOFT** 

































Elevation C **LOFT** 





























































































































































































Elevation B GROUND FLOOR