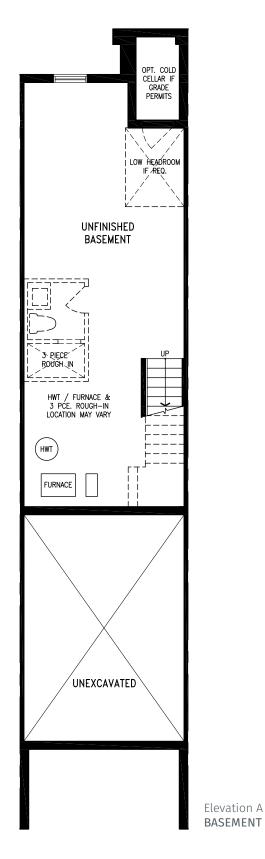

#### Elevation A | 20' Rear Lane Townhome

Elevation A **BASEMENT** 

Elevation B | 20' Rear Lane Townhome

#### Elevation B | 20' Rear Lane Townhome

Elevation B **BASEMENT** 

Elevation A | 20' Rear Lane Townhome

#### Elevation A | 20' Rear Lane Townhome

Elevation A BASEMENT

Elevation B | 20' Rear Lane Townhome