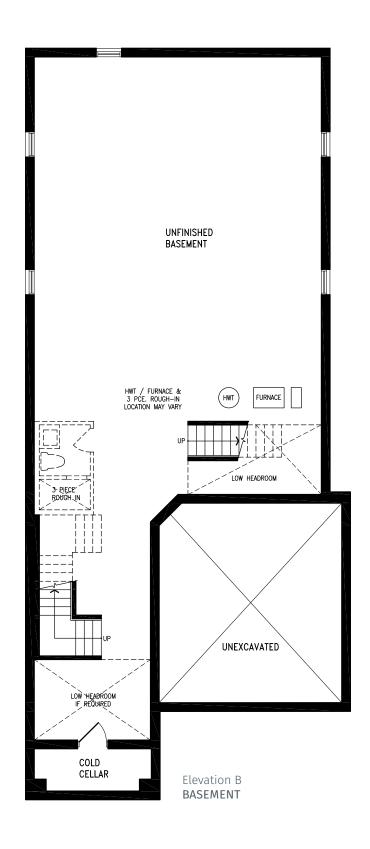

#### Elevation A | 20' Rear Lane Townhome

Elevation A **BASEMENT** 

Elevation B | 20' Rear Lane Townhome

#### Elevation B | 20' Rear Lane Townhome

Elevation B **BASEMENT** 

Elevation A | 20' Rear Lane Townhome

#### Elevation A | 20' Rear Lane Townhome

Elevation A BASEMENT

Elevation B | 20' Rear Lane Townhome

### Elevation A | 20' Rear Lane Townhome

Elevation A MAIN FLOOR

Elevation A
OPT. UPPER FLOOR WITH 4 BEDROOM

Elevation A BASEMENT