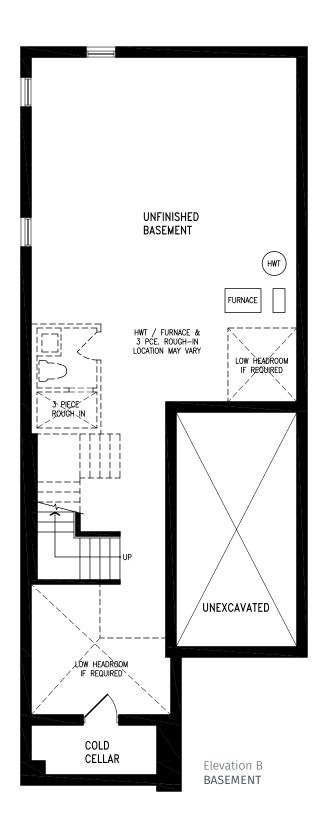

#### Elevation B | 20' Rear Lane Townhome

Elevation B **BASEMENT** 

Elevation A | 20' Rear Lane Townhome