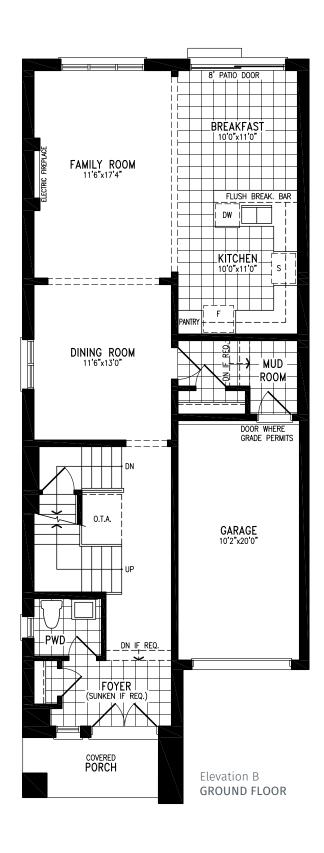

#### Elevation B | 15' Rear Lane Townhome

Elevation B MAIN FLOOR

### Elevation B | 15' Rear Lane Townhome

Elevation B MAIN FLOOR

#### Elevation B | 20' Rear Lane Townhome

Elevation B MAIN FLOOR

### Elevation B | 20' Rear Lane Townhome

Elevation B MAIN FLOOR

Elevation B **UPPER FLOOR** 

Elevation B
OPT. UPPER FLOOR WITH 4 BEDROOM

Elevation B BASEMENT

#### Elevation B | 20' Rear Lane Townhome

Elevation B MAIN FLOOR

Elevation B UPPER FLOOR

### Elevation B | 20' Rear Lane Townhome

Elevation B MAIN FLOOR