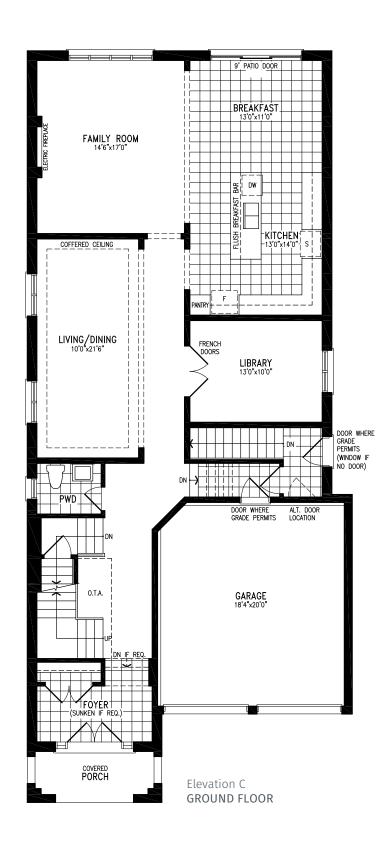

#### Elevation B | 20' Rear Lane Townhome

Elevation B MAIN FLOOR

### Elevation A | 20' Rear Lane Townhome

Elevation A MAIN FLOOR

Elevation A
OPT. UPPER FLOOR WITH 4 BEDROOM

Elevation A BASEMENT

### Elevation A | 20' Rear Lane Townhome

Elevation A MAIN FLOOR