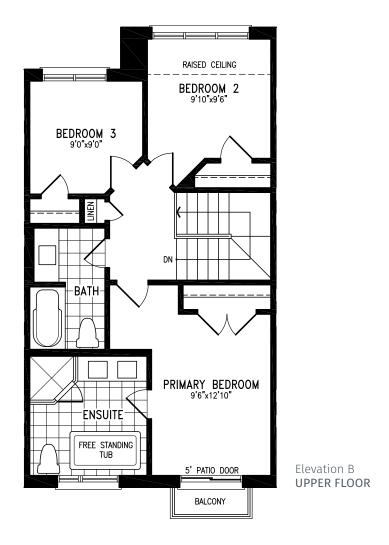

#### Elevation B | 15' Rear Lane Townhome

Elevation B **UPPER FLOOR** 

#### Elevation A | 15' Rear Lane Townhome

Elevation A **UPPER FLOOR** 