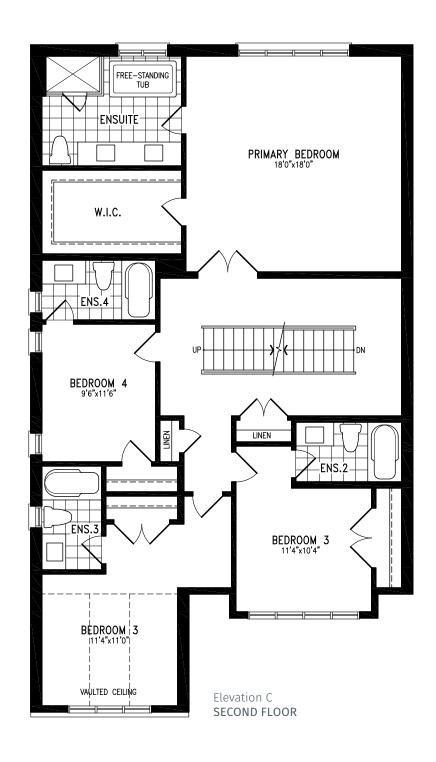

### Elevation A | 20' Rear Lane Townhome

Elevation A MAIN FLOOR

Elevation A
OPT. UPPER FLOOR WITH 4 BEDROOM

Elevation A BASEMENT