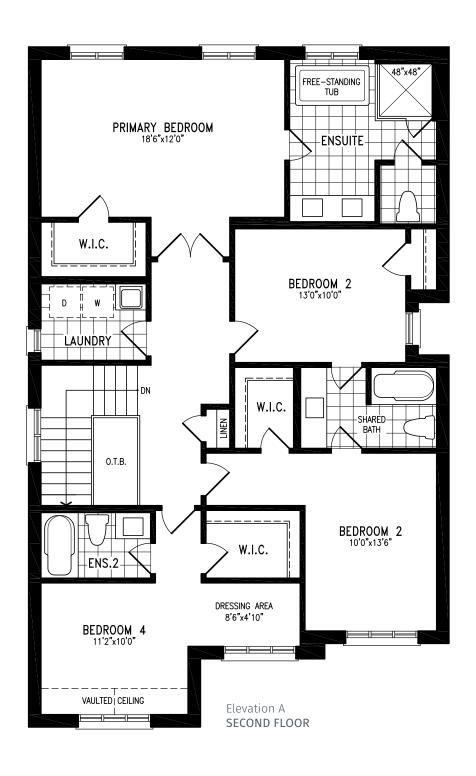

FLOOR







Elevation A UPPER FLOOR























### Elevation B | 20' Rear Lane Townhome



Elevation B GROUND FLOOR





### Elevation B | 20' Rear Lane Townhome



Elevation B MAIN FLOOR





### Elevation B | 20' Rear Lane Townhome



Elevation B UPPER FLOOR



### Elevation B | 20' Rear Lane Townhome



Elevation B BASEMENT









### **PHILIP**





























### **PHILIP**





### **PHILIP**























# **PHILIP**



























### **MARY**































### **MARY**





























### **MARY**





















































































































### **EDMUND CORNER**















































## LOUIS





























# LOUIS































## LOUIS





























## **ALFRED**

































## **ALFRED**































## **ALFRED**













































Elevation A **LOFT** 





























Elevation B **LOFT** 

































Elevation C **LOFT** 





























































































































































































Elevation B GROUND FLOOR