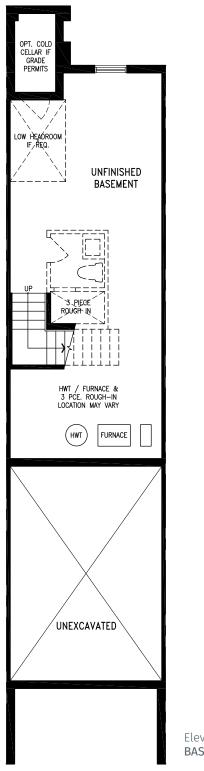

#### Elevation A | 20' Rear Lane Townhome

Elevation A **BASEMENT** 

Elevation B | 20' Rear Lane Townhome

#### Elevation A | 20' Rear Lane Townhome

Elevation A BASEMENT

Elevation B | 20' Rear Lane Townhome