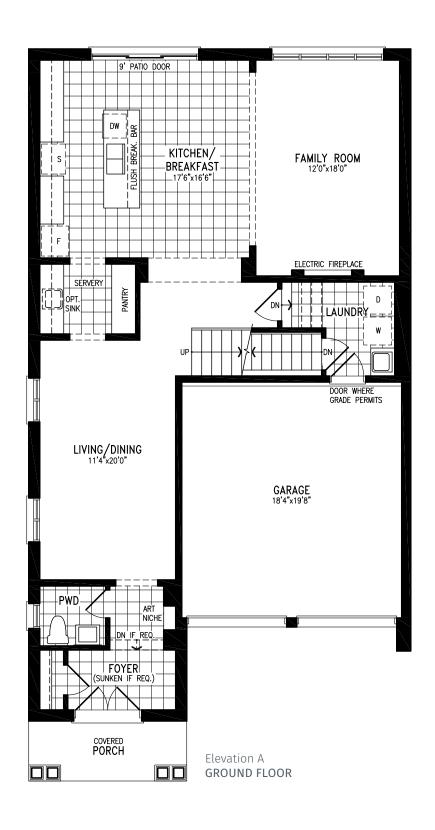

Lane Townhome



Elevation B UPPER FLOOR



### Elevation B | 20' Rear Lane Townhome



Elevation B BASEMENT









### **PHILIP**





























### **PHILIP**





### **PHILIP**























# **PHILIP**



























### **MARY**































### **MARY**





























### **MARY**





















































































































### **EDMUND CORNER**















































## LOUIS





























# LOUIS































## LOUIS





























## **ALFRED**

































## **ALFRED**































## **ALFRED**













































Elevation A **LOFT** 





























Elevation B **LOFT** 

































Elevation C **LOFT** 





























































































































































































Elevation B GROUND FLOOR