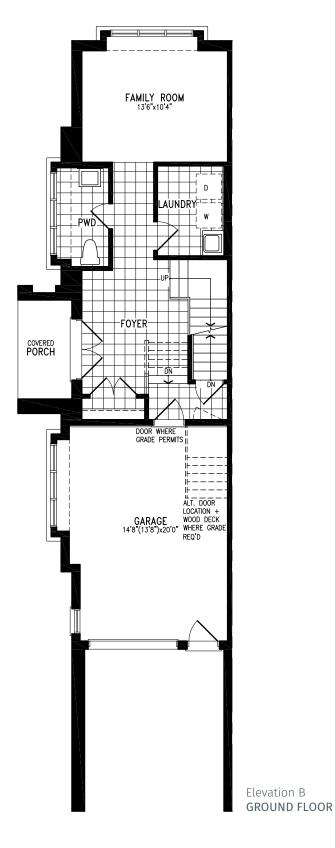

#### Elevation B | 20' Rear Lane Townhome

Elevation B GROUND FLOOR

#### Elevation B | 20' Rear Lane Townhome

Elevation B MAIN FLOOR