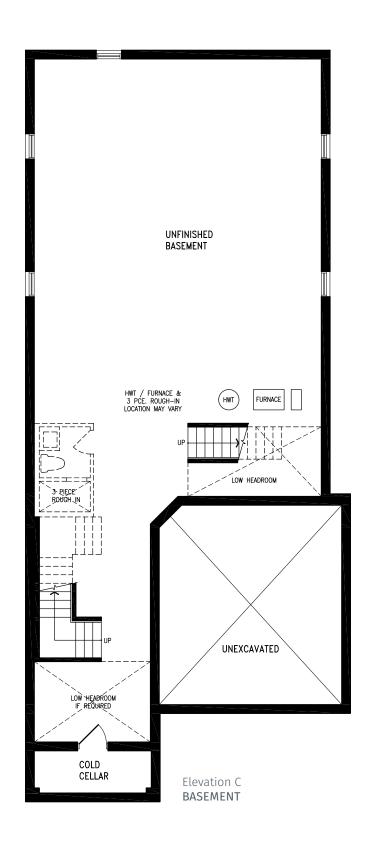

#### Elevation A | 20' Rear Lane Townhome

Elevation A **BASEMENT** 

Elevation B | 20' Rear Lane Townhome

#### Elevation B | 20' Rear Lane Townhome

Elevation B **BASEMENT** 

Elevation A | 20' Rear Lane Townhome

#### Elevation A | 20' Rear Lane Townhome

Elevation A BASEMENT

Elevation B | 20' Rear Lane Townhome

### Elevation A | 20' Rear Lane Townhome

Elevation A MAIN FLOOR

Elevation A
OPT. UPPER FLOOR WITH 4 BEDROOM

Elevation A BASEMENT

### Elevation B | 20' Rear Lane Townhome

Elevation B MAIN FLOOR

Elevation B **UPPER FLOOR** 

Elevation B
OPT. UPPER FLOOR WITH 4 BEDROOM

Elevation B BASEMENT

### Elevation A | 20' Rear Lane Townhome

Elevation A BASEMENT

### Elevation B | 20' Rear Lane Townhome

Elevation B BASEMENT