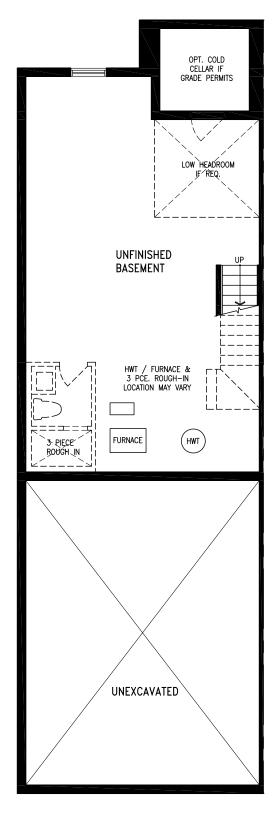

#### Elevation A | 20' Rear Lane Townhome

Elevation A **BASEMENT** 

Elevation B | 20' Rear Lane Townhome

#### Elevation B | 20' Rear Lane Townhome

Elevation B **BASEMENT** 

Elevation A | 20' Rear Lane Townhome

#### Elevation A | 20' Rear Lane Townhome

Elevation A BASEMENT

Elevation B | 20' Rear Lane Townhome