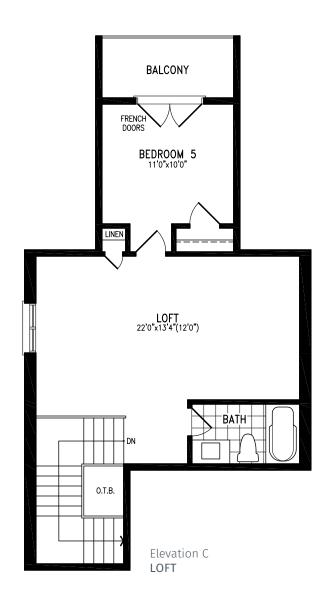

## **ALFRED**

Elevation A **LOFT** 

Elevation B **LOFT** 

Elevation C **LOFT** 

Elevation B GROUND FLOOR