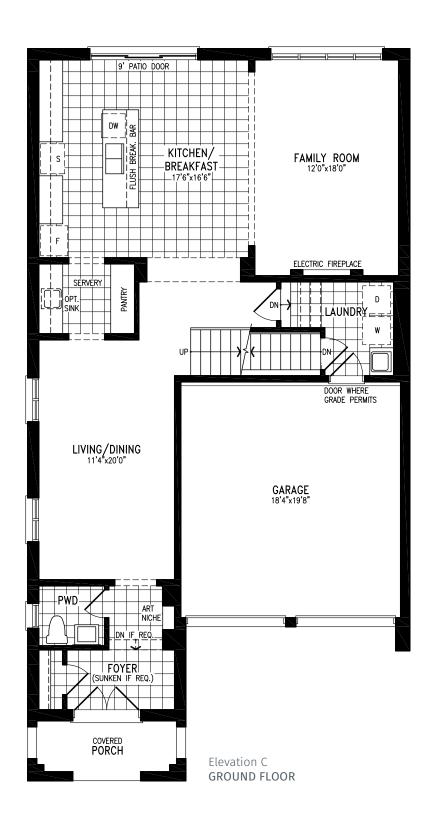

### Elevation B | 20' Rear Lane Townhome



Elevation B UPPER FLOOR



### Elevation B | 20' Rear Lane Townhome



Elevation B BASEMENT









### **PHILIP**





























### **PHILIP**





### **PHILIP**























# **PHILIP**



























### **MARY**































### **MARY**





























### **MARY**





















































































































### **EDMUND CORNER**















































## LOUIS





























# LOUIS































## LOUIS





























## **ALFRED**

































## **ALFRED**































## **ALFRED**













































Elevation A **LOFT** 





























Elevation B **LOFT** 

































Elevation C **LOFT** 





























































































































































































Elevation B GROUND FLOOR