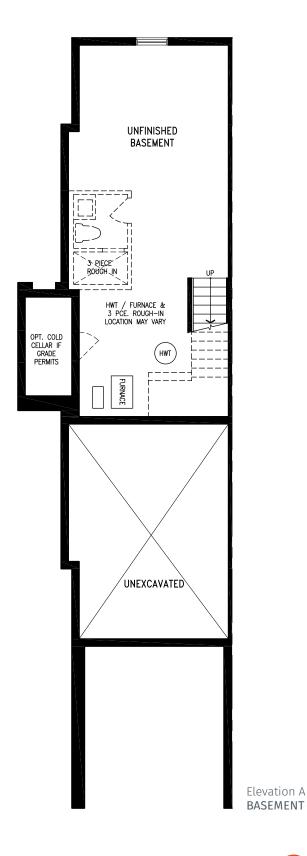

#### Elevation A | 20' Rear Lane Townhome

Elevation A **BASEMENT** 

Elevation B | 20' Rear Lane Townhome