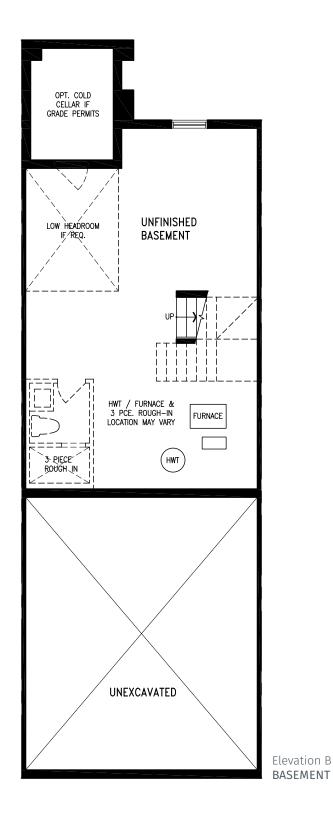

#### Elevation A | 20' Rear Lane Townhome

Elevation A **BASEMENT** 

Elevation B | 20' Rear Lane Townhome

#### Elevation B | 20' Rear Lane Townhome

Elevation B **BASEMENT** 

Elevation A | 20' Rear Lane Townhome

#### Elevation A | 20' Rear Lane Townhome

Elevation A BASEMENT

Elevation B | 20' Rear Lane Townhome