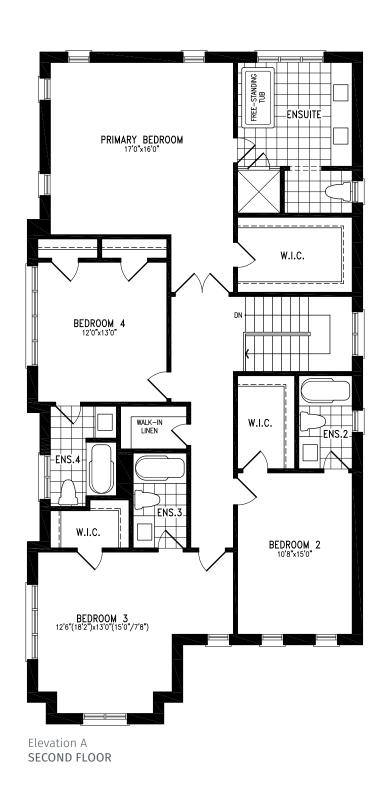

#### Elevation A | 15' Rear Lane Townhome

Elevation A **UPPER FLOOR** 

#### Elevation A | 20' Rear Lane Townhome

Elevation A **UPPER FLOOR** 

### Elevation A | 20' Rear Lane Townhome

Elevation A MAIN FLOOR

Elevation A
OPT. UPPER FLOOR WITH 4 BEDROOM

Elevation A BASEMENT

### Elevation A | 20' Rear Lane Townhome

Elevation A MAIN FLOOR

Elevation A UPPER FLOOR