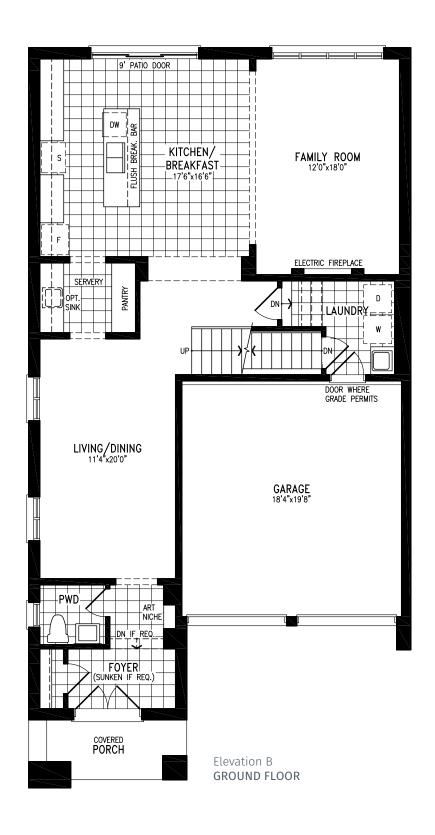

#### Elevation B | 15' Rear Lane Townhome

Elevation B MAIN FLOOR

### Elevation B | 15' Rear Lane Townhome

Elevation B MAIN FLOOR