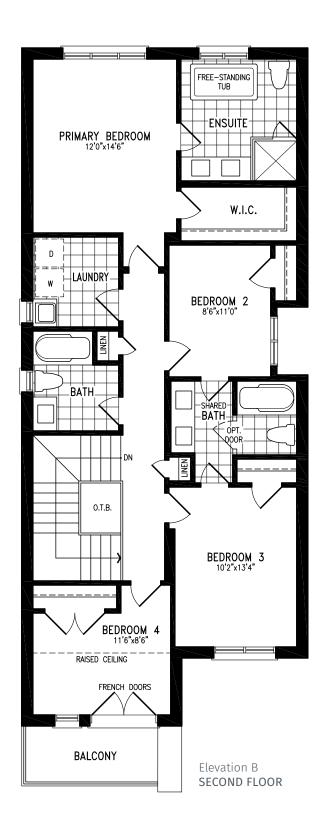

R WITH 4 BEDROOM



### Elevation B | 20' Rear Lane Townhome



Elevation B BASEMENT

















### Elevation A | 20' Rear Lane Townhome



Elevation A GROUND FLOOR





### Elevation A | 20' Rear Lane Townhome



Elevation A MAIN FLOOR







Elevation A UPPER FLOOR























### Elevation B | 20' Rear Lane Townhome



Elevation B GROUND FLOOR





### Elevation B | 20' Rear Lane Townhome



Elevation B MAIN FLOOR





### Elevation B | 20' Rear Lane Townhome



Elevation B UPPER FLOOR



### Elevation B | 20' Rear Lane Townhome



Elevation B BASEMENT









### **PHILIP**





























### **PHILIP**





### **PHILIP**























# **PHILIP**



























### **MARY**































### **MARY**





























### **MARY**





















































































































### **EDMUND CORNER**















































## LOUIS





























# LOUIS































## LOUIS





























## **ALFRED**

































## **ALFRED**































## **ALFRED**













































Elevation A **LOFT** 





























Elevation B **LOFT** 

































Elevation C **LOFT** 





























































































































































































El