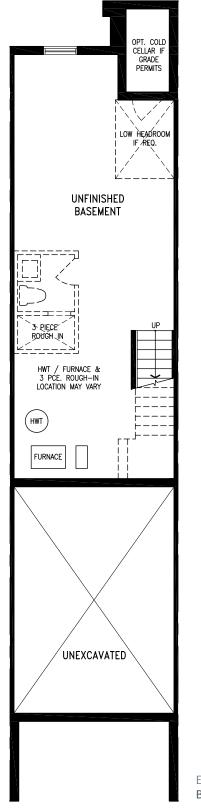

#### Elevation A | 20' Rear Lane Townhome

Elevation A **BASEMENT** 

Elevation B | 20' Rear Lane Townhome

#### Elevation A | 20' Rear Lane Townhome

Elevation A BASEMENT

Elevation B | 20' Rear Lane Townhome