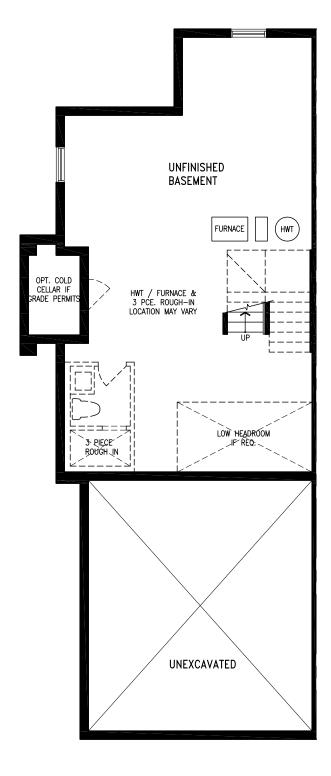

Elevation B | 20' Rear Lane Townhome



Elevation B GROUND FLOOR





#### Elevation B | 20' Rear Lane Townhome



Elevation B MAIN FLOOR







Elevation B UPPER FLOOR



#### Elevation B | 20' Rear Lane Townhome



Elevation B OPT. UPPER FLOOR WITH 4 BEDROOM



### Elevation B | 20' Rear Lane Townhome



Elevation B BASEMENT

















### Elevation A | 20' Rear Lane Townhome



Elevation A GROUND FLOOR





### Elevation A | 20' Rear Lane Townhome



Elevation A MAIN FLOOR







Elevation A UPPER FLOOR























### Elevation B | 20' Rear Lane Townhome



Elevation B GROUND FLOOR





### Elevation B | 20' Rear Lane Townhome



Elevation B MAIN FLOOR





### Elevation B | 20' Rear Lane Townhome



Elevation B UPPER FLOOR



### Elevation B | 20' Rear Lane Townhome



Elevation B BASEMENT









### **PHILIP**





























### **PHILIP**





### **PHILIP**























# **PHILIP**



























### **MARY**































### **MARY**





























### **MARY**





















































































































### **EDMUND CORNER**















































## LOUIS





























# LOUIS































## LOUIS





























## **ALFRED**

































## **ALFRED**































## **ALFRED**













































Elevation A **LOFT** 





























Elevation B **LOFT**