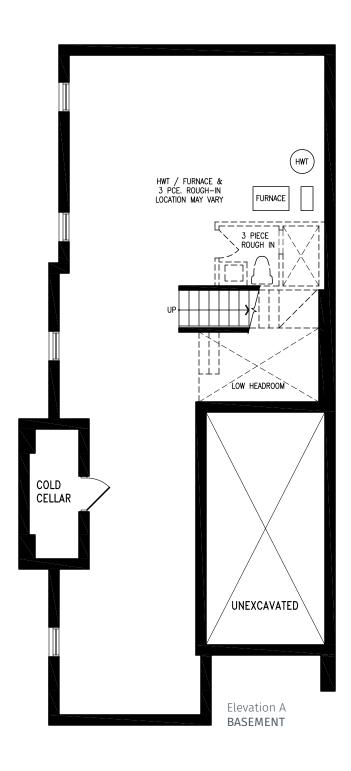

#### Elevation A | 20' Rear Lane Townhome

Elevation A **BASEMENT** 

Elevation B | 20' Rear Lane Townhome

#### Elevation B | 20' Rear Lane Townhome

Elevation B **BASEMENT** 

Elevation A | 20' Rear Lane Townhome

#### Elevation A | 20' Rear Lane Townhome

Elevation A BASEMENT

Elevation B | 20' Rear Lane Townhome

### Elevation A | 20' Rear Lane Townhome

Elevation A MAIN FLOOR

Elevation A
OPT. UPPER FLOOR WITH 4 BEDROOM

Elevation A BASEMENT

### Elevation A | 20' Rear Lane Townhome

Elevation A BASEMENT

### Elevation B | 20' Rear Lane Townhome

Elevation B BASEMENT