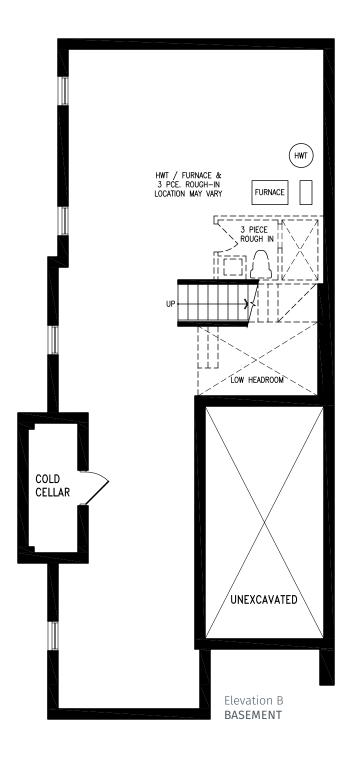

Townhome



Elevation A MAIN FLOOR







Elevation A UPPER FLOOR























### Elevation B | 20' Rear Lane Townhome



Elevation B GROUND FLOOR





### Elevation B | 20' Rear Lane Townhome



Elevation B MAIN FLOOR





### Elevation B | 20' Rear Lane Townhome



Elevation B UPPER FLOOR



### Elevation B | 20' Rear Lane Townhome



Elevation B BASEMENT









### **PHILIP**





























### **PHILIP**





### **PHILIP**























# **PHILIP**



























### **MARY**































### **MARY**





























### **MARY**





















































































































### **EDMUND CORNER**















































## LOUIS





























# LOUIS































## LOUIS





























## **ALFRED**

































## **ALFRED**































## **ALFRED**













































Elevation A **LOFT** 





























Elevation B **LOFT** 

































Elevation C **LOFT** 





























































































































































































Elevation B GROUND FLOOR