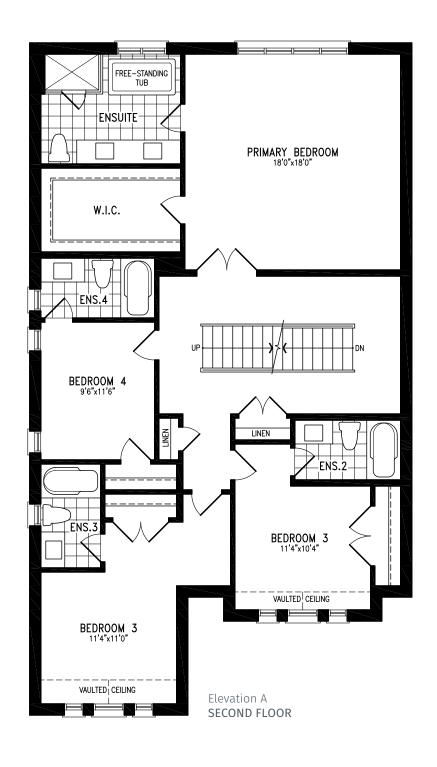

Townhome



Elevation B UPPER FLOOR



### Elevation B | 20' Rear Lane Townhome



Elevation B BASEMENT









### **PHILIP**





























### **PHILIP**





### **PHILIP**























# **PHILIP**



























### **MARY**































### **MARY**





























### **MARY**





















































































































### **EDMUND CORNER**















































## LOUIS





























# LOUIS































## LOUIS





























## **ALFRED**

































## **ALFRED**































## **ALFRED**













































Elevation A **LOFT** 





























Elevation B **LOFT** 

































Elevation C **LOFT** 





























































































































































































Elevation B GROUND FLOOR