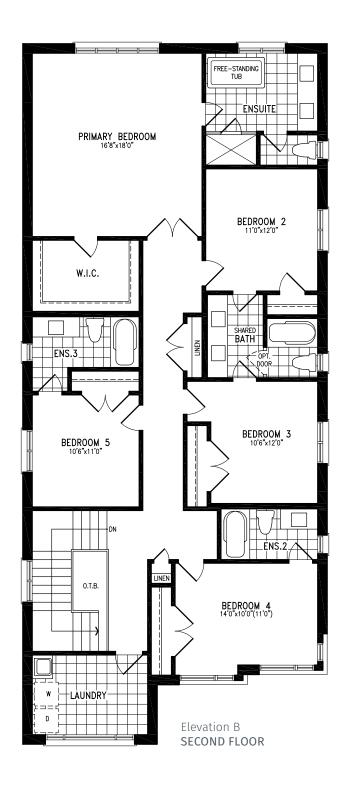

#### Elevation B | 20' Rear Lane Townhome

Elevation B **UPPER FLOOR** 

### Elevation B | 20' Rear Lane Townhome

Elevation B MAIN FLOOR

Elevation B **UPPER FLOOR** 

Elevation B
OPT. UPPER FLOOR WITH 4 BEDROOM

Elevation B BASEMENT

#### Elevation B | 20' Rear Lane Townhome

Elevation B MAIN FLOOR

Elevation B UPPER FLOOR

### Elevation B | 20' Rear Lane Townhome

Elevation B UPPER FLOOR